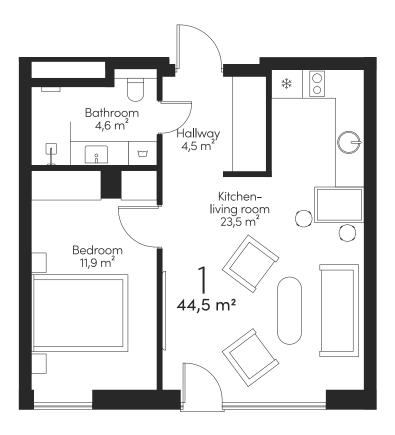

# ₩ VIA TATARI

APARTMENT

1

1001 2

ROOM

44,5 m²

# A HOME IN THE HEART OF THE CITY

Apartment 1, with a spacious living room and separate bedroom, offers peace and tranquility due to its unique location in the heart of Tallinn.

TATARI STREET

1

100F 2

00M3 7

 $44,5 \,\mathrm{m}^2$ 

VIATATARI.EE

TAILOR-MADE INTERIOR