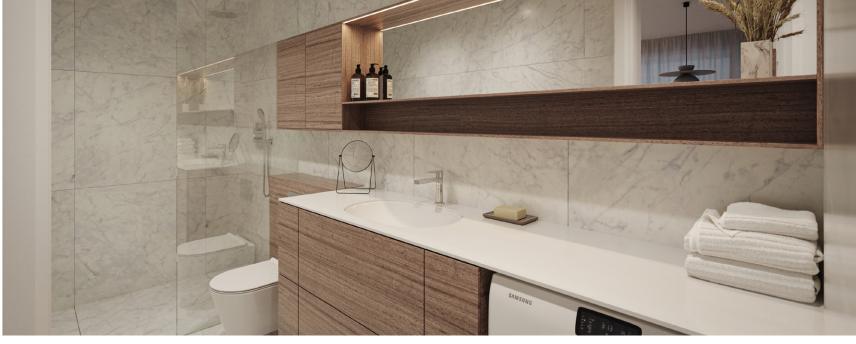

# Hallway & bathroom floors

Florim Stone\_01, Textured matte finish, tone Stone 01, 800x800 mm

## Bathroom walls

Florim Stone\_01, glossy finish, tone Stone 01, 800x800 mm

Interior pictures are illustrative

1

100R

00MS 2

 $44,5 \,\mathrm{m}^2$ 

The picture is illustrative

# STANDARD INTERIOR | BATHROOM APPLIANCES

Bathroom sink Catalano Sfera 55

Bathroom faucet Gessi Emporio Via Manzoni, chrome

# Gessi Emporio Via Manzoni, thermostatic built-in shower system with

Shower faucet

system wit overhead shower, chrome

# **Towel drying rack** Margaroli, Sole

**Shower trap**ACO ShoverDrain C,
stainless steel, tileable cover

**Toilet** Catalano Zero

Toilet flushing panel
Grohe Skate Cosmopolitan,
stainless steel

The picture is illustrative