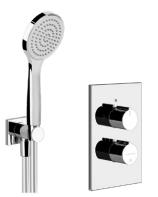

# Gessi Emporio Via Manzoni, thermostatic built-in shower system with

Shower faucet

system wit overhead shower, chrome