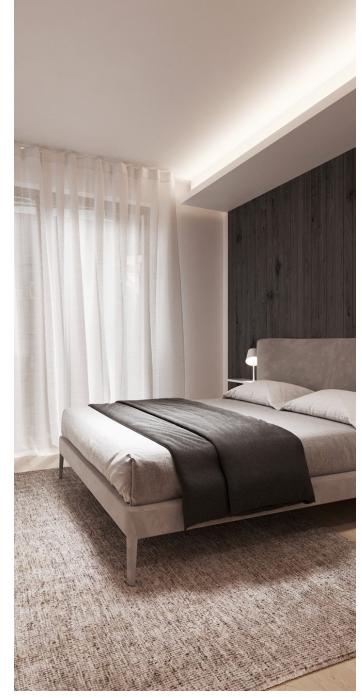

Alternatively, you can opt for a highquality standard interior solution, showcased on the following pages.

1

2

room: 2

 $44,5 \, \mathrm{m}^{^{2}}$ 

## Bathroom walls

Florim Stone\_01, glossy finish, tone Stone 01, 800x800 mm

Interior pictures are illustrative

1

100R

00MS 2

 $44,5 \,\mathrm{m}^2$ 

The picture is illustrative