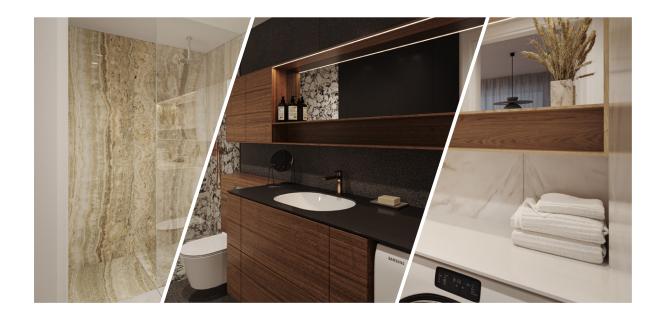

# STANDARD INTERIOR | BATHROOM APPLIANCES

Bathroom sink Catalano Sfera 55

Bathroom faucet Gessi Emporio Via Manzoni, chrome

# Gessi Emporio Via Manzoni, thermostatic built-in shower system with

Shower faucet

system wit overhead shower, chrome

# **Towel drying rack** Margaroli, Sole

**Shower trap**ACO ShoverDrain C,
stainless steel, tileable cover

**Toilet** Catalano Zero

Toilet flushing panel
Grohe Skate Cosmopolitan,
stainless steel

The picture is illustrative