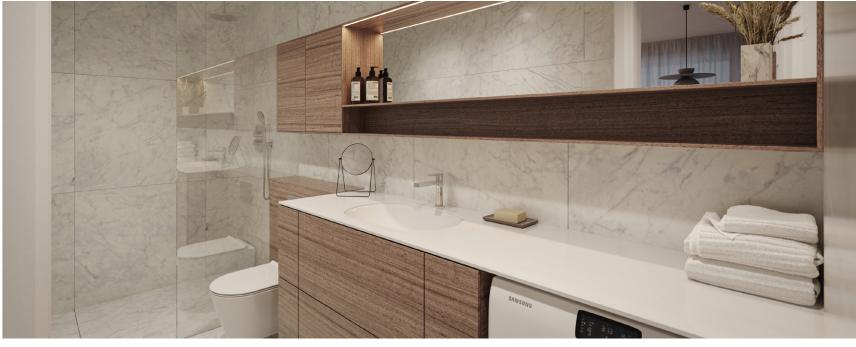

## STANDARD INTERIOR | BATHROOM APPLIANCES

Bathroom sink Catalano Sfera 55

Bathroom faucet Gessi Emporio Via Manzoni, chrome

#### Shower faucet Gessi Emporio Via Manzoni, thermostatic built-in shower system with overhead shower,

chrome

**Towel drying rack** Margaroli, Sole

**Shower trap**ACO ShoverDrain C,
stainless steel, tileable cover

**Toilet** Catalano Zero

**Toilet flushing panel** Grohe Skate Cosmopolitan, stainless steel

 $57,0 \text{ m}^2$ 

VIATATARI.EE

The picture is illustrative