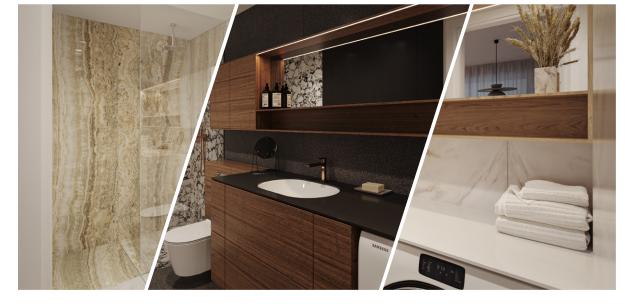

## Hallway & bathroom floors

Florim Stone\_01, Textured matte finish, tone Stone 01, 800x800 mm

#### Bathroom walls

Florim Stone\_01, glossy finish, tone Stone 01, 800x800 mm

Interior pictures are illustrative

10

LOOR

room: 2

57,0 m<sup>2</sup>

The picture is illustrative

## STANDARD INTERIOR | BATHROOM APPLIANCES

Bathroom sink Catalano Sfera 55

Bathroom faucet Gessi Emporio Via Manzoni, chrome

#### Shower faucet Gessi Emporio Via Manzoni, thermostatic built-in shower system with overhead shower,

chrome

**Towel drying rack** Margaroli, Sole

**Shower trap**ACO ShoverDrain C,
stainless steel, tileable cover

**Toilet** Catalano Zero

**Toilet flushing panel** Grohe Skate Cosmopolitan, stainless steel

 $57,0 \text{ m}^2$ 

VIATATARI.EE

The picture is illustrative