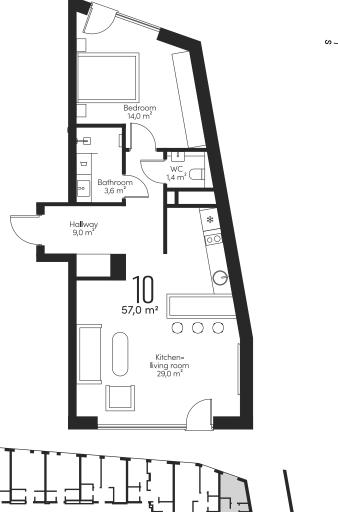

## ₩ VIA TATARI

APARTMENT

10

-LUUI

NOON

57,0 m<sup>2</sup>

#### A HOME IN THE HEART OF THE CITY

The spacious, through-floor layout makes Apartment 10 a roomy and comfortable home on a quiet section of Tatari Street in the heart of Tallinn.

TATARI STREET

VIATATARI.EE

10

100F 2

100M: 2

57,0 m<sup>2</sup>

TAILOR-MADE INTERIOR