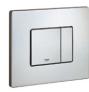

**Toilet** Catalano Zero

**Toilet flushing panel** Grohe Skate Cosmopolitan, stainless steel

 $57,0 \text{ m}^2$ 

VIATATARI.EE

The picture is illustrative