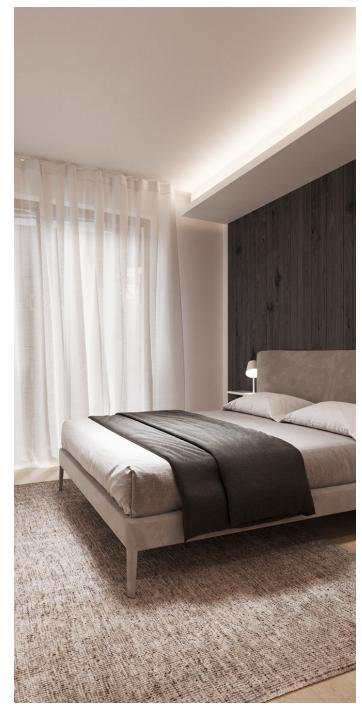

Alternatively, you can opt for a highquality standard interior solution, showcased on the following pages.

57,0 m<sup>2</sup>

#### Bathroom walls

Florim Stone\_01, glossy finish, tone Stone 01, 800x800 mm

Interior pictures are illustrative

10

LOOR

room: 2

57,0 m<sup>2</sup>

The picture is illustrative