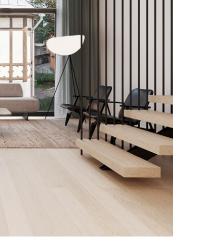

## Hallway & bathroom floors

Florim Stone\_01, Textured matte finish, tone Stone 01, 800x800 mm