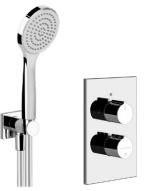

#### Shower faucet Gessi Emporio Via Manzoni, thermostatic built-in shower system with overhead shower,

chrome

**Towel drying rack** Margaroli, Sole

**Shower trap**ACO ShoverDrain C,
stainless steel, tileable cover