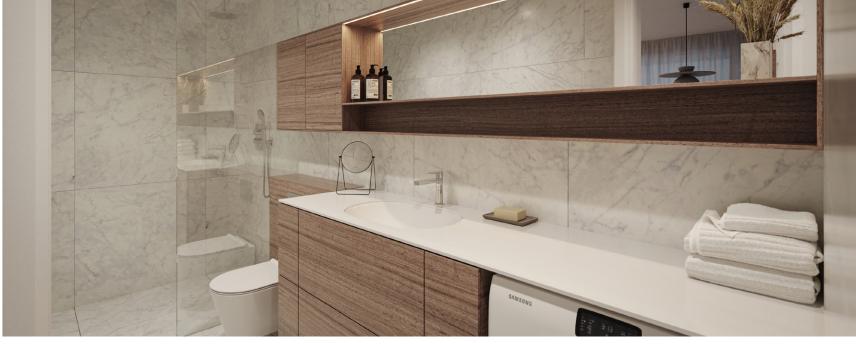

### LINIALS O DETAILS

Hallway & bathroom floors

Florim Stone\_01, Textured matte finish, tone Stone 01, 800x800 mm

#### Bathroom walls

Florim Stone\_01, glossy finish, tone Stone 01, 800x800 mm

Interior pictures are illustrative

11

2

ROOM: 1

23,8 m<sup>2</sup>

The picture is illustrative

# STANDARD INTERIOR | BATHROOM APPLIANCES

Bathroom sink Catalano Sfera 55

Bathroom faucet Gessi Emporio Via Manzoni, chrome

Shower faucet Gessi Emporio Via Manzoni, thermostatic built-in shower system with overhead shower, chrome

**Towel drying rack** Margaroli, Sole

**Shower trap**ACO ShoverDrain C,
stainless steel, tileable cover

**Toilet** Catalano Zero

**Toilet flushing panel** Grohe Skate Cosmopolitan, stainless steel

23,8 m<sup>2</sup>

The picture is illustrative