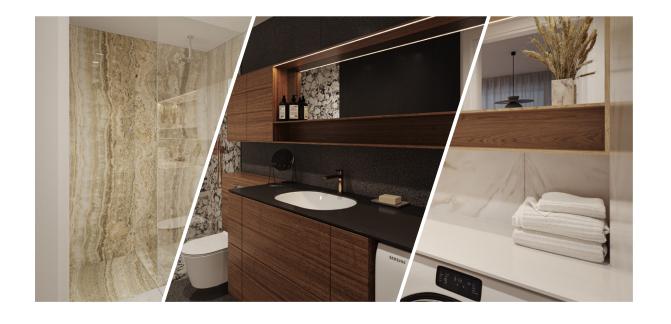

### LINIALS O DETAILS

Hallway & bathroom floors

Florim Stone\_01, Textured matte finish, tone Stone 01, 800x800 mm

#### Bathroom walls

Florim Stone\_01, glossy finish, tone Stone 01, 800x800 mm

Interior pictures are illustrative

11

2

ROOM: 1

23,8 m<sup>2</sup>

The picture is illustrative

# STANDARD INTERIOR | BATHROOM APPLIANCES

Bathroom sink Catalano Sfera 55

Bathroom faucet Gessi Emporio Via Manzoni, chrome

Shower faucet Gessi Emporio Via Manzoni, thermostatic built-in shower system with overhead shower, chrome

**Towel drying rack** Margaroli, Sole

**Shower trap**ACO ShoverDrain C,
stainless steel, tileable cover

**Toilet** Catalano Zero

**Toilet flushing panel** Grohe Skate Cosmopolitan, stainless steel

23,8 m<sup>2</sup>