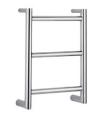

**Towel drying rack** Margaroli, Sole

**Shower trap**ACO ShoverDrain C,
stainless steel, tileable cover

**Toilet** Catalano Zero

**Toilet flushing panel** Grohe Skate Cosmopolitan, stainless steel

23,8 m<sup>2</sup>