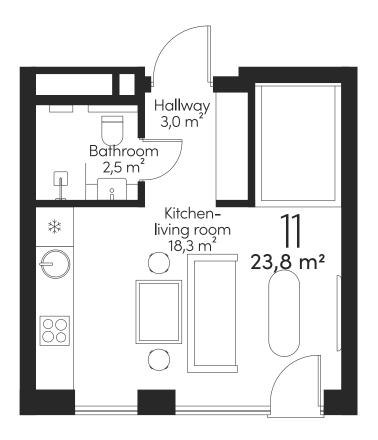

# ∰ VIA TATARI

APARTMENT

FLOOF 2

ROOM: **1** 

23,8 m²

#### A HOME IN THE HEART OF THE CITY

Apartment 11, with a smart layout and efficient use of space, offers peaceful tranquility on Tatari Street, right in the heart of the capital.

TATARI STREET

This is a guest apartment.