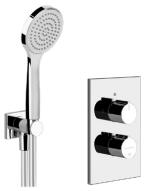

# STANDARD INTERIOR | BATHROOM APPLIANCES

Bathroom sink Catalano Sfera 55

Bathroom faucet Gessi Emporio Via Manzoni, chrome

Shower faucet Gessi Emporio Via Manzoni, thermostatic built-in shower system with overhead shower, chrome