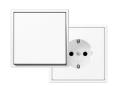

Tatari Street, right in the heart of the capital.





TATARI STREET

This is a guest apartment.





12

100F

ROOM: 1

23,8 m<sup>2</sup>



TAILOR-MADE INTERIOR

# An interior tailored to you

In the unique VIA TATARI apartment building, you can also have a unique interior for your new home – created exactly according to your wishes with the help of our interior designer, Liisa Peri.

Alternatively, you can opt for a highquality standard interior solution, showcased on the following pages.





12

100F

ROOM 1

23,8 m<sup>2</sup>



### STANDARD INTERIOR | MATERIALS & DETAILS



Oak parquet, Boen Oak White Andante, floating installation, white oil wax finish, 14x138x2200 mm



**Door handles** Fiskostar Stockholm



#### Wall colour

Tikkurila F486



**Plugs, switches** Jung LS 990



#### Door coloring

Tikkurila light gray V487 Cloister Valamo



#### Hallway & bathroom floors

Florim Stone\_01, Textured matte finish, tone Stone 01, 800x800 mm



#### Bathroom walls

Florim Stone\_01, glossy finish, tone Stone 01, 800x800 mm

Interior pictures are illustrative







12

LOOR 2

room: 1

23,8 m<sup>2</sup>



The picture is illustrative

### STANDARD INTERIOR | BATHROOM APPLIANCES

**Bathroom sink** Catalano Sfera 55



Bathroom faucet Gessi Emporio Via Manzoni, chrome



#### Shower faucet Gessi Emporio Via Manzoni, thermostatic built-in shower system with overhead shower, chrome



#### **Towel drying rack** Margaroli, Sole



**Shower trap**ACO ShoverDrain C,
stainless steel, tileable cover



**Toilet** Catalano Zero



**Toilet flushing panel** Grohe Skate Cosm