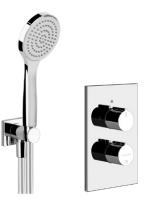

### STANDARD INTERIOR | BATHROOM APPLIANCES

**Bathroom sink** Catalano Sfera 55

Bathroom faucet Gessi Emporio Via Manzoni, chrome

#### Shower faucet Gessi Emporio Via Manzoni, thermostatic built-in shower system with overhead shower, chrome