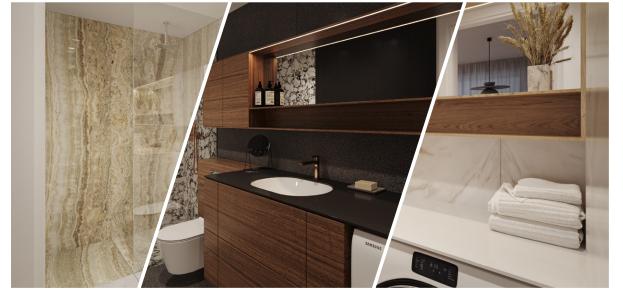

### STANDARD INTERIOR | BATHROOM APPLIANCES

**Bathroom sink** Catalano Sfera 55

Bathroom faucet Gessi Emporio Via Manzoni, chrome

#### Shower faucet Gessi Emporio Via Manzoni, thermostatic built-in shower system with overhead shower, chrome

#### **Towel drying rack** Margaroli, Sole

**Shower trap**ACO ShoverDrain C,
stainless steel, tileable cover

**Toilet** Catalano Zero

**Toilet flushing panel** Grohe Skate Cosmopolitan, stainless steel

23,8 m<sup>2</sup>