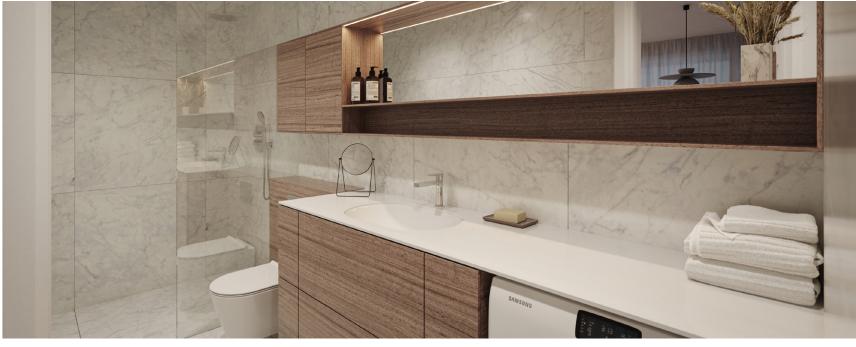

#### Hallway & bathroom floors

Florim Stone\_01, Textured matte finish, tone Stone 01, 800x800 mm

#### Bathroom walls

Florim Stone\_01, glossy finish, tone Stone 01, 800x800 mm

Interior pictures are illustrative

12

LOOR 2

room: 1

23,8 m<sup>2</sup>

The picture is illustrative