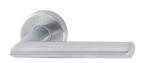

### STANDARD INTERIOR | MATERIALS & DETAILS

Oak parquet, Boen Oak White Andante, floating installation, white oil wax finish, 14x138x2200 mm

**Door handles** Fiskostar Stockholm