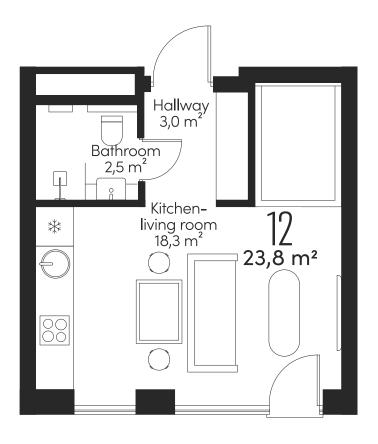

## ₩ VIA TATARI

APARTMENT

12

1001 7

ROOM 1

23,8 m²

#### A HOME IN THE HEART OF THE CITY

Apartment 12, with a smart layout and efficient use of space, offers peaceful tranquility on Tatari Street, right in the heart of the capital.

TATARI STREET

This is a guest apartment.

12

100F

ROOM: 1

23,8 m<sup>2</sup>

TAILOR-MADE INTERIOR

Alternatively, you can opt for a highquality standard interior solution, showcased on the following pages.

12

100F

ROOM 1

23,8 m<sup>2</sup>