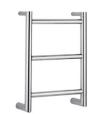

#### **Towel drying rack** Margaroli, Sole

**Shower trap**ACO ShoverDrain C,
stainless steel, tileable cover

**Toilet** Catalano Zero

**Toilet flushing panel** Grohe Skate Cosmopolitan, stainless steel

23,8 m<sup>2</sup>