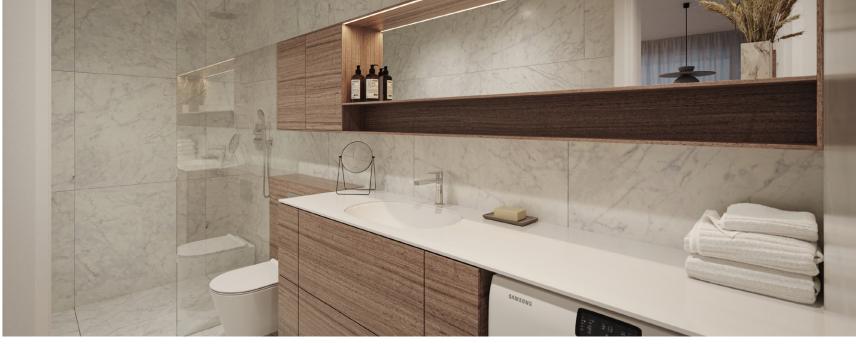

## Hallway & bathroom floors

Florim Stone\_01, Textured matte finish, tone Stone 01, 800x800 mm

#### Bathroom walls

Florim Stone\_01, glossy finish, tone Stone 01, 800x800 mm

Interior pictures are illustrative

14

LOOR 3

00MS 2

44,6 m<sup>2</sup>

The picture is illustrative

## STANDARD INTERIOR | BATHROOM APPLIANCES

Bathroom sink Catalano Sfera 55

Bathroom faucet Gessi Emporio Via Manzoni, chrome

#### Shower faucet Gessi Emporio Via Manzoni, thermostatic built-in shower system with overhead shower,

chrome

#### **Towel drying rack** Margaroli, Sole

## **Shower trap**ACO ShoverDrain C, stainless steel, tileable cover

#### **Toilet** Catalano Zero

#### **Toilet flushing panel** Grohe Skate Cosmopolitan, stainless steel

44,6 m<sup>2</sup>

The picture is illustrative