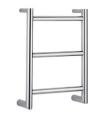

llation, white oil wax finish, 14x138x2200 mm



Door handles Fiskostar Stockholm



### Wall colour

Tikkurila F486



Plugs, switches Jung LS 990



### Door coloring

Tikkurila light gray V487 Cloister Valamo



## Hallway & bathroom floors

Florim Stone\_01, Textured matte finish, tone Stone 01, 800x800 mm



#### Bathroom walls

Florim Stone\_01, glossy finish, tone Stone 01, 800x800 mm

Interior pictures are illustrative







14

LOOR 3

00MS 2

44,6 m<sup>2</sup>



The picture is illustrative

## STANDARD INTERIOR | BATHROOM APPLIANCES

Bathroom sink Catalano Sfera 55



Bathroom faucet Gessi Emporio Via Manzoni, chrome



#### Shower faucet Gessi Emporio Via Manzoni, thermostatic built-in shower system with overhead shower,

chrome



#### **Towel drying rack** Margaroli, Sole



## **Shower trap**ACO ShoverDrain C, stainless steel, tileable cover



#### **Toilet** Catalano Zero



#### **Toilet flushing panel** Grohe Skate Cosmopolitan, stainless steel





44,6 m<sup>2</sup>

The picture is illustrative

### CONSTRUCTIONS



#### Foundation

Pile foundation

**Exterior walls** 



#### Interior walls of apartments

Plaster walls with a steel frame



#### **Apartment partitions**

7th floor roof ceiling

Steel beams / grooves, insulation, roofing roll material

Fully concrete hollow block + steel frame with gypsum wall



### Electricity and low current

COMMUNICATIONS

**Energy efficiency** 

Efficiency rating B

Electrical installation and cabling of data communication systems in accordance with the apartment plan; electricity and low current shield situated