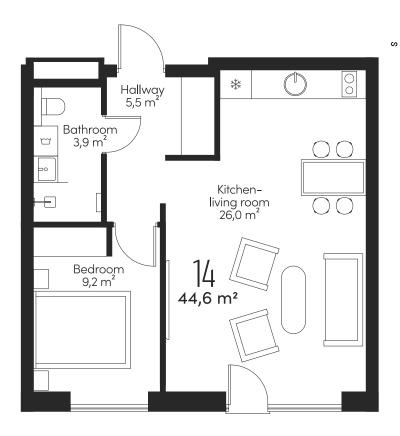

## ₩ Via tatari

APARTMENT

14

ح 1001ع

ROOM

44,6 m<sup>2</sup>

#### A HOME IN THE HEART OF THE CITY

Large living room and separate bedroom in Apartment 14 create a cozy and comfortable living space in Tallinn city center.

TATARI STREET

44,6 m<sup>2</sup>

Alternatively, you can opt for a highquality standard interior solution, showcased on the following pages.

3

44,6 m<sup>2</sup>