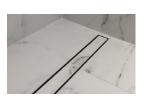

## Hallway & bathroom floors

Florim Stone\_01, Textured matte finish, tone Stone 01, 800x800 mm

#### Bathroom walls

Florim Stone\_01, glossy finish, tone Stone 01, 800x800 mm

Interior pictures are illustrative

14

LOOR 3

00MS 2

44,6 m<sup>2</sup>

The picture is illustrative

## **Shower trap**ACO ShoverDrain C, stainless steel, tileable cover