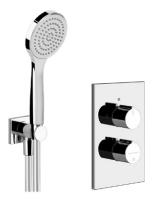

#### Shower faucet Gessi Emporio Via Manzoni, thermostatic built-in shower system with overhead shower,

chrome