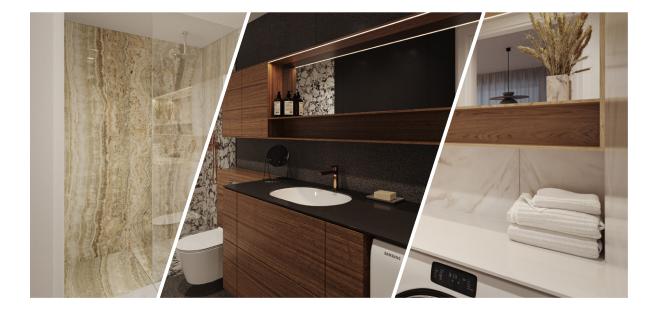

## Hallway & bathroom floors

Florim Stone\_01, Textured matte finish, tone Stone 01, 800x800 mm

#### Bathroom walls

Florim Stone\_01, glossy finish, tone Stone 01, 800x800 mm

Interior pictures are illustrative

14

LOOR 3

00MS 2

44,6 m<sup>2</sup>

The picture is illustrative

## STANDARD INTERIOR | BATHROOM APPLIANCES

Bathroom sink Catalano Sfera 55

Bathroom faucet Gessi Emporio Via Manzoni, chrome

#### Shower faucet Gessi Emporio Via Manzoni, thermostatic built-in shower system with overhead shower,

chrome

#### **Towel drying rack** Margaroli, Sole

## **Shower trap**ACO ShoverDrain C, stainless steel, tileable cover

#### **Toilet** Catalano Zero

#### **Toilet flushing panel** Grohe Skate Cosmopolitan, stainless steel

44,6 m<sup>2</sup>

The picture is illustrative