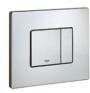

#### **Toilet flushing panel** Grohe Skate Cosmopolitan, stainless steel

44,6 m<sup>2</sup>

The picture is illustrative