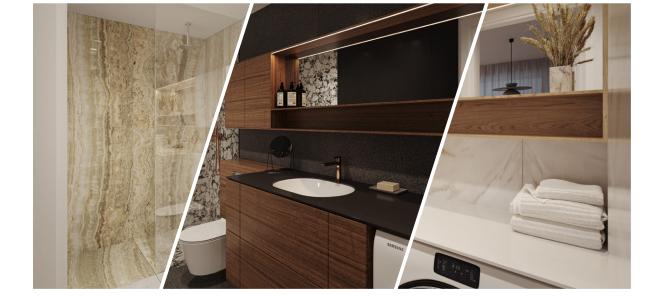

# STANDARD INTERIOR | BATHROOM APPLIANCES

**Bathroom sink** Catalano Sfera 55

Bathroom faucet Gessi Emporio Via Manzoni, chrome

Shower faucet Gessi Emporio Via Manzoni, thermostatic built-in shower system with overhead shower, chrome

**Towel drying rack** Margaroli, Sole

**Shower trap**ACO ShoverDrain C,
stainless steel, tileable cover

**Toilet** Catalano Zero

**Toilet flushing panel** Grohe Skate Cosmopolitan, stainless steel

APARTMENT

# Hallway & bathroom floors

Florim Stone\_01, Textured matte finish, tone Stone 01, 800x800 mm

#### Bathroom walls

Florim Stone\_01, glossy finish, tone Stone 01, 800x800 mm

Interior pictures are illustrative

APARTMENT

18

LOOR 3

00MS 1

33,9 m<sup>2</sup>