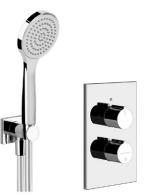

# STANDARD INTERIOR | BATHROOM APPLIANCES

**Bathroom sink** Catalano Sfera 55

Bathroom faucet Gessi Emporio Via Manzoni, chrome

Shower faucet Gessi Emporio Via Manzoni, thermostatic built-in shower system with overhead shower, chrome