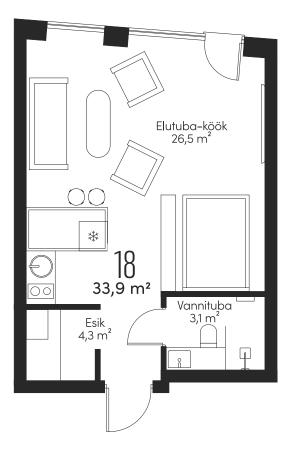

# ₩ Via tatari

APARTMENT

18

FLOOF

ROOM: 1

33,9 m<sup>2</sup>

# ∰ VIA TATARI

APARTMENT

18

LOOR 3

00MS 1

33,9 m<sup>2</sup>

In the unique VIA TATARI apartment building, you can also have a unique interior for your new home – created exactly according to your wishes with the help of our interior designer,