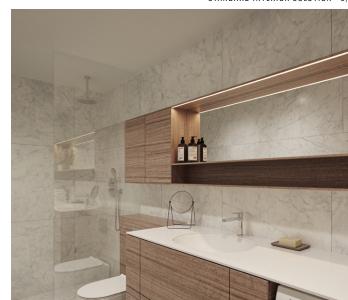

# Hallway & bathroom floors

Florim Stone\_01, Textured matte finish, tone Stone 01, 800x800 mm

#### Bathroom walls

Florim Stone\_01, glossy finish, tone Stone 01, 800x800 mm

Interior pictures are illustrative

APARTMENT

18

LOOR 3

00MS 1

33,9 m<sup>2</sup>

The picture is illustrative