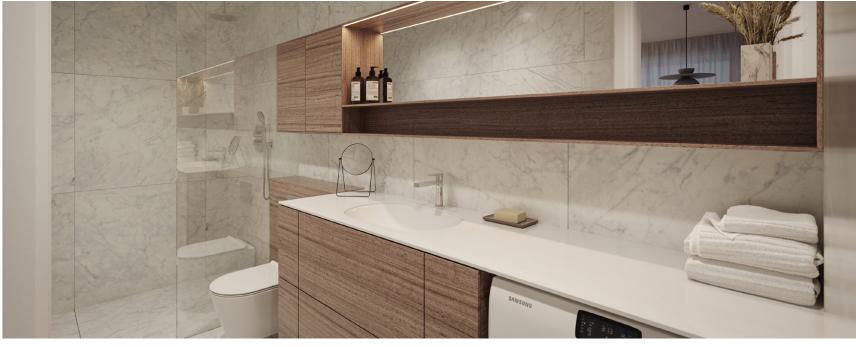

# STANDARD INTERIOR | BATHROOM APPLIANCES

**Bathroom sink** Catalano Sfera 55

Bathroom faucet Gessi Emporio Via Manzoni, chrome

Shower faucet Gessi Emporio Via Manzoni, thermostatic built-in shower system with overhead shower, chrome

**Towel drying rack** Margaroli, Sole

**Shower trap**ACO ShoverDrain C,
stainless steel, tileable cover

**Toilet** Catalano Zero

**Toilet flushing panel** Grohe Skate Cosmopolitan, stainless steel

APARTMENT

 $33,9 \, \text{m}^2$ 

The picture is illustrative