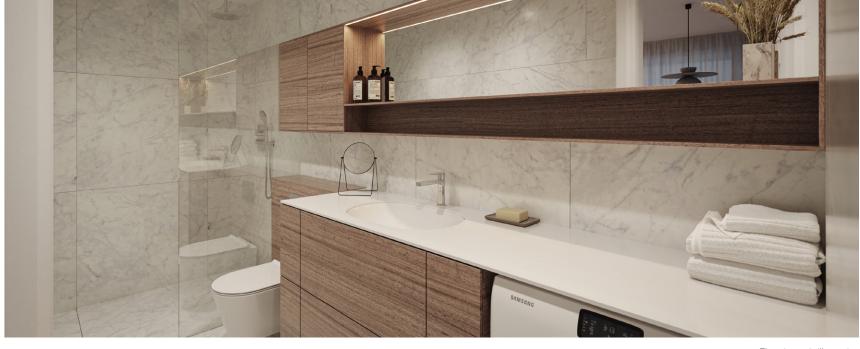

# STANDARD INTERIOR | BATHROOM APPLIANCES

#### Bathroom sink Catalano Sfera 55

Bathroom faucet Gessi Emporio Via Manzoni, chrome

#### Gessi Emporio Via Manzoni, thermostatic built-in shower

Shower faucet

built-in show system with overhead shower, chrome

#### **Towel drying rack** Margaroli, Sole

# **Shower trap**ACO ShoverDrain C, stainless steel, tileable cover

## Toilet

Catalano Zero

#### **Toilet flushing panel** Grohe Skate Cosmopolitan, stainless steel

43,0 m²

The picture is illustrative