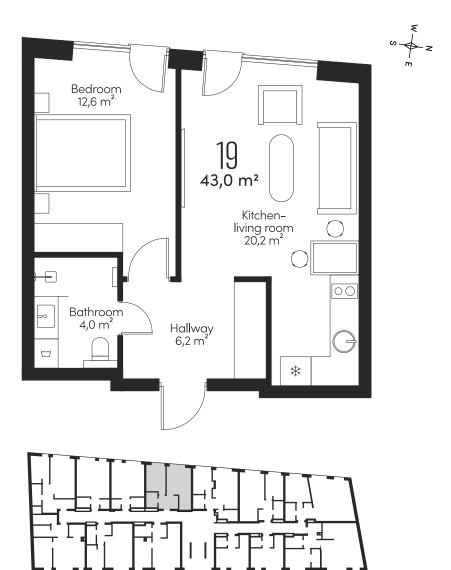

# ₩ Via tatari

APARTMENT

10

ح 1001ء

ROOM:

43,0 m<sup>2</sup>

### A HOME IN THE HEART OF THE CITY

Thoughtful design, a separate kitchen nook, and large courtyardfacing windows make Apartment 19 a cozy home in a peaceful section of Tatari Street.

TATARI STREET

10

3

00M3 7

43,0 m<sup>2</sup>

TAILOR-MADE INTERIOR