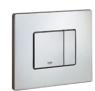

#### **Toilet flushing panel** Grohe Skate Cosmopolitan, stainless steel

43,0 m²

The picture is illustrative