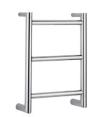

finish, 14x138x2200 mm



**Door handles** Fiskostar Stockholm



**Wall colour** Tikkurila F486



**Plugs, switches** Jung LS 990



#### Door coloring

Tikkurila light gray V487 Cloister Valamo



## Hallway & bathroom floors

Florim Stone\_01, Textured matte finish, tone Stone 01, 800x800 mm



#### Bathroom walls

Florim Stone\_01, glossy finish, tone Stone 01, 800x800 mm

Interior pictures are illustrative







10

3

room: 2

43,0 m<sup>2</sup>



The picture is illustrative

# STANDARD INTERIOR | BATHROOM APPLIANCES

#### Bathroom sink Catalano Sfera 55



Bathroom faucet Gessi Emporio Via Manzoni, chrome



#### Gessi Emporio Via Manzoni, thermostatic built-in shower

Shower faucet

built-in show system with overhead shower, chrome



#### **Towel drying rack** Margaroli, Sole



# **Shower trap**ACO ShoverDrain C, stainless steel, tileable cover



## Toilet

Catalano Zero



#### **Toilet flushing panel** Grohe Skate Cosmopolitan, stainless steel





43,0 m²

The picture is illustrative

# CONSTRUCTIONS



#### Foundation

Pile foundation

**Exterior walls** 



#### Interior walls of apartments

Plaster walls with a steel frame



#### **Apartment partitions**

7th floor roof ceiling

Steel beams / grooves, insulation, roofing roll material

Fully concrete hollow block + steel frame with gypsum wall



#### Electricity and low current

COMMUNICATIONS

**Energy efficiency** 

Efficiency rating B

Electrical installation and cabling of data communication systems in accordance with the apartment plan; electricity and low current shield situated in the wardrobe;