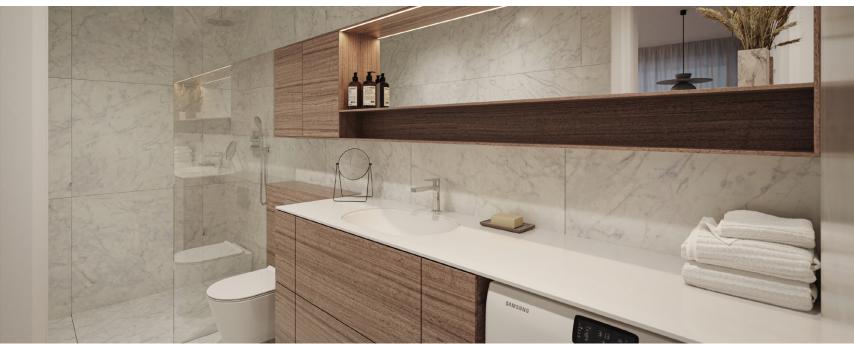

#### Hallway & bathroom floors

Florim Stone\_01, Textured matte finish, tone Stone 01, 800x800 mm

Bathroom walls

Florim Stone\_01, glossy finish, tone Stone 01, 800x800 mm

# **STANDARD INTERIOR** | BATHROOM APPLIANCES

**Bathroom sink** Catalano Sfera 55

#### Bathroom faucet

Gessi Emporio Via Manzoni, chrome Shower faucet Gessi Emporio Via Manzoni, thermostatic built-in shower system with overhead shower, chrome

**Towel drying rack** Margaroli, Sole

**Shower trap** ACO ShoverDrain C, stainless steel, tileable cover

The picture is illustrative

**Toilet** Catalano Zero

**Toilet flushing panel** Grohe Skate Cosmopolitan, stainless steel

VIATATARI.EE

The picture is illustrative