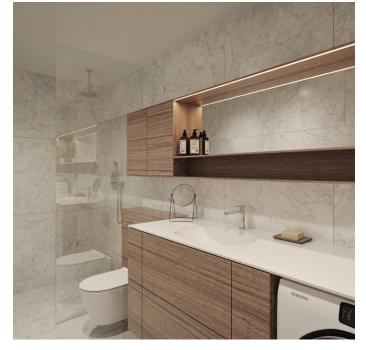

#### STANDARD INTERIOR BATHROOM APPLIANCES $\cdot$ 4/5

APARTMENT

floor 2

rooms 2

# **STANDARD INTERIOR** | BATHROOM APPLIANCES

**Bathroom sink** Catalano Sfera 55

#### Bathroom faucet

Gessi Emporio Via Manzoni, chrome Shower faucet Gessi Emporio Via Manzoni, thermostatic built-in shower system with overhead shower, chrome

**Towel drying rack** Margaroli, Sole

**Shower trap** ACO ShoverDrain C, stainless steel, tileable cover

The picture is illustrative

**Toilet** Catalano Zero

**Toilet flushing panel** Grohe Skate Cosmopolitan, stainless steel

VIATATARI.EE

The picture is illustrative