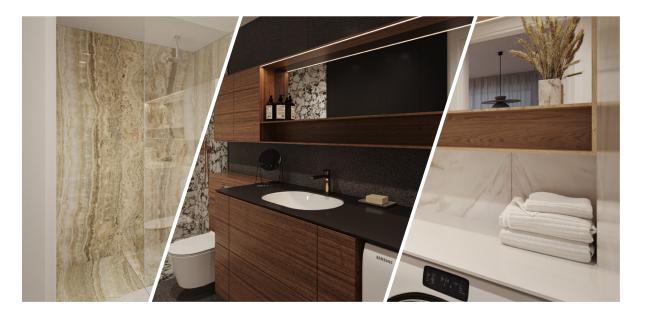

#### STANDARD INTERIOR BATHROOM APPLIANCES $\cdot$ 4/5

APARTMENT

floor 2

rooms 2

# **STANDARD INTERIOR** | BATHROOM APPLIANCES

**Bathroom sink** Catalano Sfera 55

#### Bathroom faucet

Gessi Emporio Via Manzoni, chrome Shower faucet Gessi Emporio Via Manzoni, thermostatic built-in shower system with overhead shower, chrome

**Towel drying rack** Margaroli, Sole

**Shower trap** ACO ShoverDrain C, stainless steel, tileable cover

The picture is illustrative

**Toilet** Catalano Zero

**Toilet flushing panel** Grohe Skate Cosmopolitan, stainless steel

VIATATARI.EE

The picture is illustrative