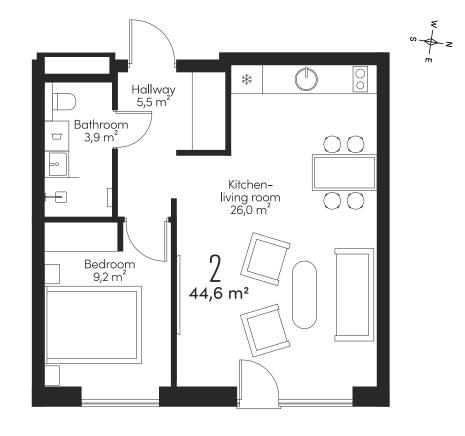

# $44,6 \text{ m}^2$

VIATATARI.EE

### A HOME IN THE HEART OF THE CITY

Large living room and separate bedroom in Apartment 2 create a cozy and comfortable living space in Tallinn city center.

TATARI STREET

#### TAILOR-MADE INTERIOR · 2/5

APARTMENT

2 ROOMS 2

44,6 m<sup>2</sup>

TAILOR-MADE INTERIOR