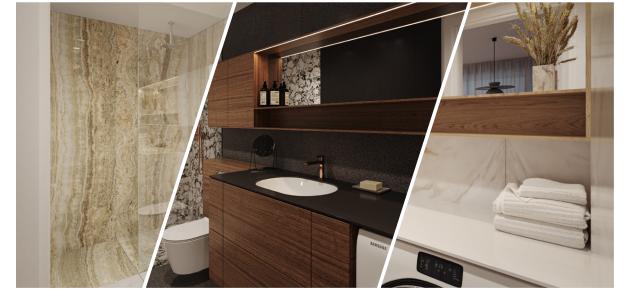

## STANDARD INTERIOR | BATHROOM APPLIANCES

**Bathroom sink** Catalano Sfera 55

Bathroom faucet Gessi Emporio Via Manzoni, chrome

Shower faucet Gessi Emporio Via Manzoni, thermostatic built-in shower system with overhead shower, chrome

**Towel drying rack** Margaroli, Sole

**Shower trap**ACO ShoverDrain C,
stainless steel, tileable cover

**Toilet** Catalano Zero

**Toilet flushing panel** Grohe Skate Cosmopolitan, stainless steel

 $53,9 \text{ m}^2$ 

The picture is illustrative