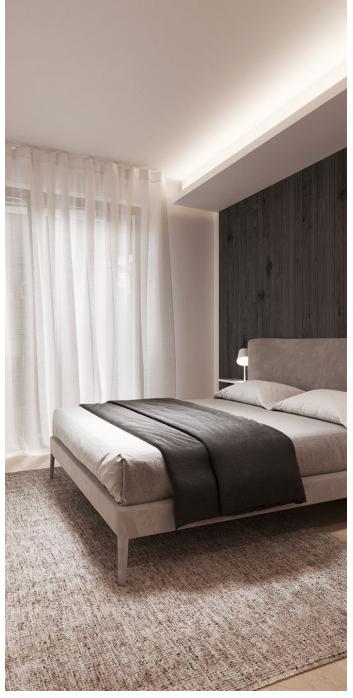

Alternatively, you can opt for a highquality standard interior solution, showcased on the following pages.

53,9 m<sup>2</sup>

#### Bathroom walls

Florim Stone\_01, glossy finish, tone Stone 01, 800x800 mm

Interior pictures are illustrative

7

LOOR 2

00M3 7

53,9 m²

The picture is illustrative

The picture is illustrative