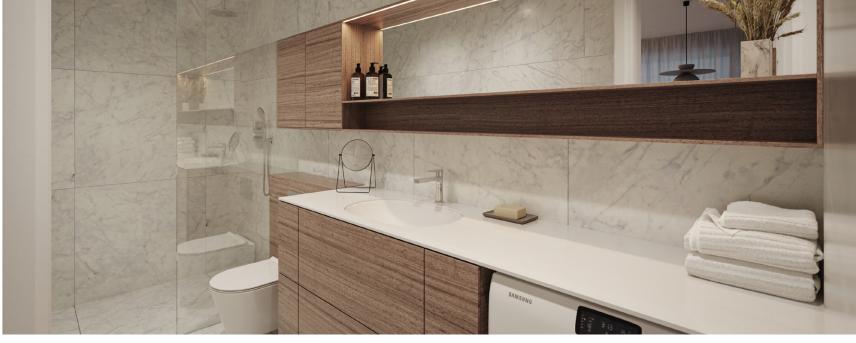

#### Bathroom walls

Florim Stone\_01, glossy finish, tone Stone 01, 800x800 mm

Interior pictures are illustrative

7

LOOR 2

00M3 7

53,9 m²

The picture is illustrative