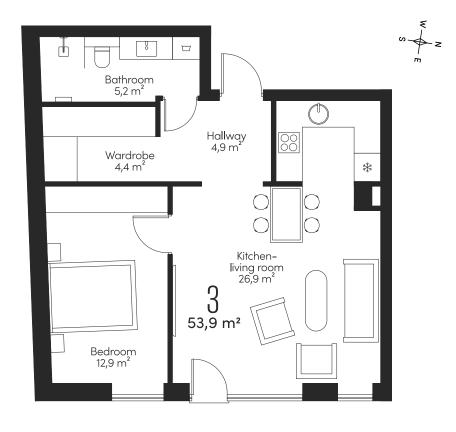

## ₩ VIA TATARI

APARTMENT

3

FLOOF

ROOM:

53,9 m<sup>2</sup>

#### A HOME IN THE HEART OF THE CITY

A spacious layout, separate kitchen nook, and walk-in closet make Apartment 3 a modern home on quiet Tatari Street in Tallinn city center.

7

100F 2

00M3 7

53,9 m<sup>2</sup>