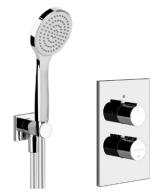

## STANDARD INTERIOR | BATHROOM APPLIANCES

Bathroom sink Catalano Sfera 55

Bathroom faucet Gessi Emporio Via Manzoni, chrome

Shower faucet Gessi Emporio Via Manzoni, thermostatic built-in shower system with overhead

shower,

chrome

**Towel drying rack** Margaroli, Sole

**Shower trap**ACO ShoverDrain C,
stainless steel, tileable cover

**Toilet** Catalano Zero

**Toilet flushing panel** Grohe Skate Cosmopolitan, stainless steel