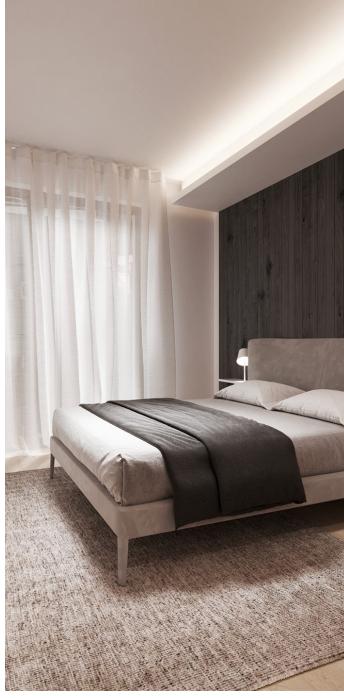

# An interior tailored to you

APARTMENT

4

33,9 m<sup>2</sup>

White Andante, floating installation, white oil wax finish, 14x138x2200 mm

Door handles Fiskostar Stockholm

Wall colour Tikkurila F486

Plugs, switches Jung LS 990

The picture is illustrative

APARTMENT

 $33,9 \, \text{m}^2$ 

The picture is illustrative