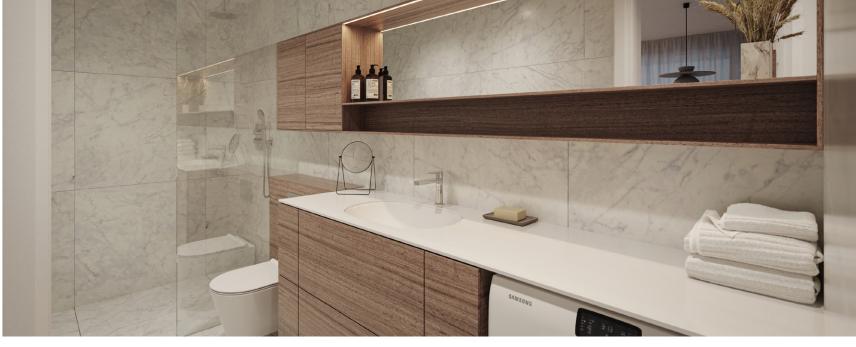

## STANDARD INTERIOR | BATHROOM APPLIANCES

Bathroom sink Catalano Sfera 55

Bathroom faucet Gessi Emporio Via Manzoni, chrome

Shower faucet Gessi Emporio Via Manzoni, thermostatic built-in shower system with overhead

shower,

chrome

**Towel drying rack** Margaroli, Sole

**Shower trap**ACO ShoverDrain C,
stainless steel, tileable cover

**Toilet** Catalano Zero

**Toilet flushing panel** Grohe Skate Cosmopolitan, stainless steel

APARTMENT

 $33,9 \, \text{m}^2$ 

The picture is illustrative