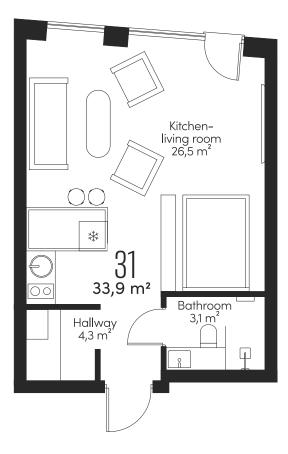

# ₩ Via tatari

APARTMENT

31

LOOF

ď

KUUN 1

 $33,9 \,\mathrm{m}^2$ 

#### A HOME IN THE HEART OF THE CITY

Compact and optimally planned, Apartment 31 offers a comfortable living space in the quiet of Tatari Street, right in the heart of Tallinn.

TATARI STREET

## ∰ VIA TATARI

APARTMENT

31

FLOOF arDelta

rooms 1

33,9 m<sup>2</sup>

With the help of our interior designer,
Liisa Peri.

Alternatively, you can opt for a high-