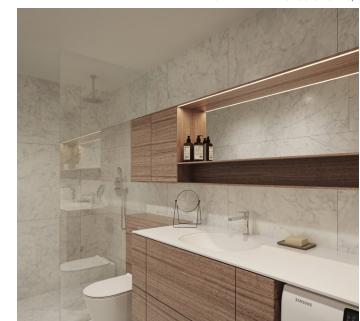

#### Bathroom walls

Florim Stone\_01, glossy finish, tone Stone 01, 800x800 mm

Interior pictures are illustrative

APARTMENT

31

ELOOF A

ROOMS 1

33,9 m<sup>2</sup>

The picture is illustrative