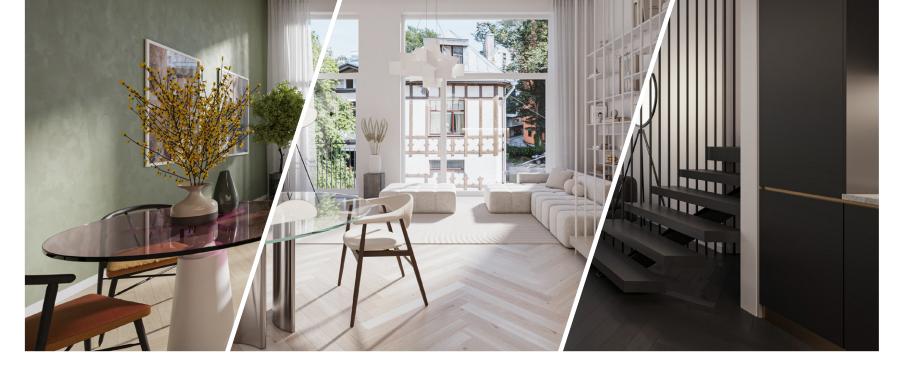

# STANDARD INTERIOR | MATERIALS & DETAILS

White Andante, floating installation, white oil wax finish, 14x138x2200 mm

**Door handles** Fiskostar Stockholm

**Wall colour** Tikkurila F486

**Plugs, switches** Jung LS 990

# Door coloring

Tikkurila light gray V487 Cloister Valamo

# Hallway & bathroom floors

Florim Stone\_01, Textured matte finish, tone Stone 01, 800x800 mm