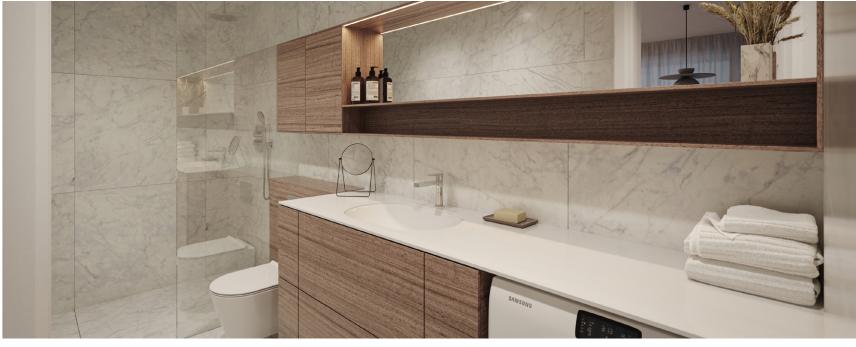

# Hallway & bathroom floors

Florim Stone\_01, Textured matte finish, tone Stone 01, 800x800 mm

#### Bathroom walls

Florim Stone\_01, glossy finish, tone Stone 01, 800x800 mm

Interior pictures are illustrative

33

100F 4

room: 2

 $44,2 \, \mathrm{m}^2$ 

The picture is illustrative

# STANDARD INTERIOR | BATHROOM APPLIANCES

Bathroom sink Catalano Sfera 55

Bathroom faucet Gessi Emporio Via Manzoni, chrome