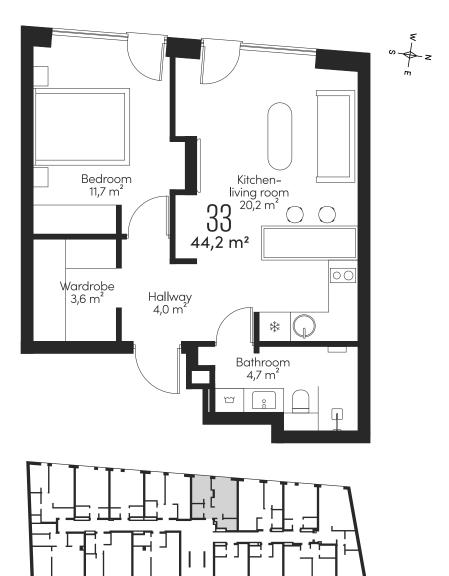

33

L00

4

room: 2

 $44,2\,\mathrm{m}^2$ 

# A HOME IN THE HEART OF THE CITY

With a compact layout, large windows, and a separate walkin closet, Apartment 33 offers modern living in the quiet part of Tatari Street, in Tallinn city center.

TATARI STREET

VIATATARI.EE

The picture is illustrative

33

00MS 2

44,2 m<sup>2</sup>

TAILOR-MADE INTERIOR