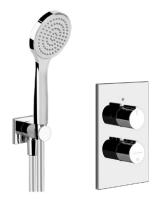

## Shower faucet Gessi Emporio Via Manzoni, thermostatic built-in shower system with overhead shower,

chrome