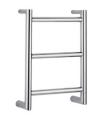

n, white oil wax finish, 14x138x2200 mm



**Door handles** Fiskostar Stockholm



**Wall colour** Tikkurila F486



**Plugs, switches** Jung LS 990



# Door coloring

Tikkurila light gray V487 Cloister Valamo



# Hallway & bathroom floors

Florim Stone\_01, Textured matte finish, tone Stone 01, 800x800 mm



#### Bathroom walls

Florim Stone\_01, glossy finish, tone Stone 01, 800x800 mm

Interior pictures are illustrative







33

100F 4

room: 2

 $44,2 \, \mathrm{m}^2$ 



The picture is illustrative

# STANDARD INTERIOR | BATHROOM APPLIANCES

Bathroom sink Catalano Sfera 55



Bathroom faucet Gessi Emporio Via Manzoni, chrome



## Shower faucet Gessi Emporio Via Manzoni, thermostatic built-in shower system with overhead shower,

chrome



## **Towel drying rack** Margaroli, Sole



# **Shower trap**ACO ShoverDrain C, stainless steel, tileable cover



# Toilet

Catalano Zero



**Toilet flushing panel** Grohe Skate Cosmopolitan, stainless steel





The picture is illustrative

# CONSTRUCTIONS



#### Foundation

Pile foundation

**Exterior walls** 



#### Interior walls of apartments

Plaster walls with a steel frame



# **Apartment partitions**

7th floor roof ceiling

Steel beams / grooves, insulation, roofing roll material

Fully concrete hollow block + steel frame with gypsum wall



# Electricity and low current

COMMUNICATIONS

**Energy efficiency** 

Efficiency rating B

Electrical installation and cabling of data communication systems in accordance with the apartment plan; electricity and low current shield situated in the wardrobe; remotely accessible e