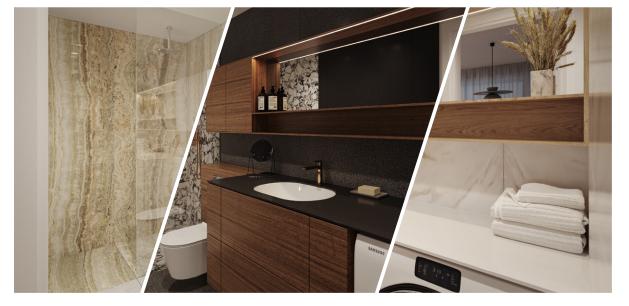

#### Bathroom walls

Florim Stone\_01, glossy finish, tone Stone 01, 800x800 mm

Interior pictures are illustrative

33

100F 4

room: 2

 $44,2 \, \mathrm{m}^2$ 

The picture is illustrative

# STANDARD INTERIOR | BATHROOM APPLIANCES

Bathroom sink Catalano Sfera 55

Bathroom faucet Gessi Emporio Via Manzoni, chrome

## Shower faucet Gessi Emporio Via Manzoni, thermostatic built-in shower system with overhead shower,

chrome

## **Towel drying rack** Margaroli, Sole

# **Shower trap**ACO ShoverDrain C, stainless steel, tileable cover

# Toilet

Catalano Zero

**Toilet flushing panel** Grohe Skate Cosmopolitan, stainless steel

The picture is illustrative