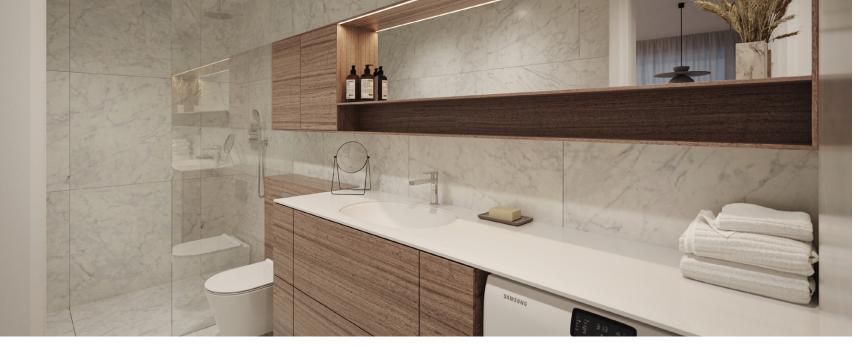

# Hallway & bathroom floors

Florim Stone\_01, Textured matte finish, tone Stone 01, 800x800 mm

## Bathroom walls

Florim Stone\_01, glossy finish, tone Stone 01, 800x800 mm

Interior pictures are illustrative

38

ELOOF A

ROOMS 1

23,8 m<sup>2</sup>

The picture is illustrative

# STANDARD INTERIOR | BATHROOM APPLIANCES

**Bathroom sink** Catalano Sfera 55

Bathroom faucet Gessi Emporio Via Manzoni, chrome

Shower faucet Gessi Emporio Via Manzoni, thermostatic built-in shower system with overhead shower, chrome

**Towel drying rack** Margaroli, Sole

**Shower trap**ACO ShoverDrain C,
stainless steel, tileable cover

**Toilet** Catalano Zero

**Toilet flushing panel** Grohe Skate Cosmopolitan, stainless steel

23,8 m<sup>2</sup>

The picture is illustrative