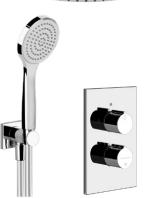

# STANDARD INTERIOR | BATHROOM APPLIANCES

**Bathroom sink** Catalano Sfera 55

Bathroom faucet Gessi Emporio Via Manzoni, chrome

Shower faucet Gessi Emporio Via Manzoni, thermostatic built-in shower system with overhead shower, chrome