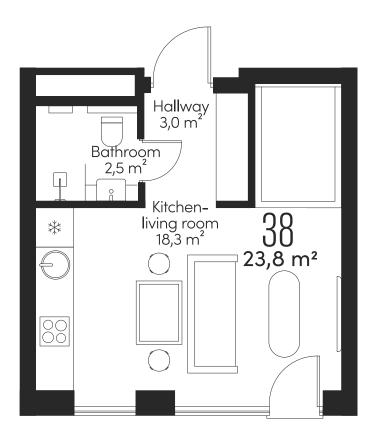

38

-L001

4

ROON **1** 

23,8 m<sup>2</sup>

# A HOME IN THE HEART OF THE CITY

Apartment 38, with a smart layout and efficient use of space, offers peaceful tranquility on Tatari Street, right in the heart of the capital.

TATARI STREET

38

FLOOF 1

ROOMS 1