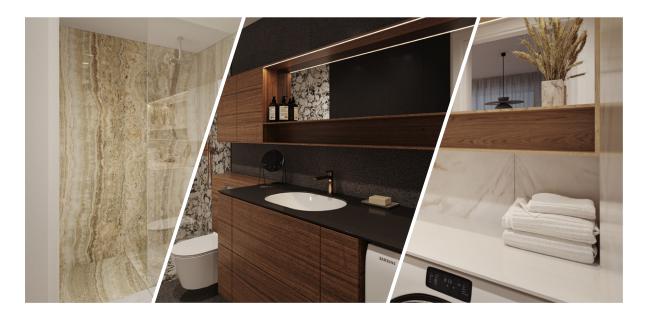

# STANDARD INTERIOR | BATHROOM APPLIANCES

Bathroom sink Catalano Sfera 55

Bathroom faucet Gessi Emporio Via Manzoni, chrome

# Shower faucet Gessi Emporio Via Manzoni, thermostatic built-in shower system with

overhead shower, chrome

**Towel drying rack** Margaroli, Sole

**Shower trap**ACO ShoverDrain C,
stainless steel, tileable cover

**Toilet** Catalano Zero

**Toilet flushing panel** Grohe Skate Cosmopolitan, stainless steel

39

FLOOF 1

000M 1

 $23,8 \, \mathrm{m}^2$ 

VIATATARI.EE

The picture is illustrative