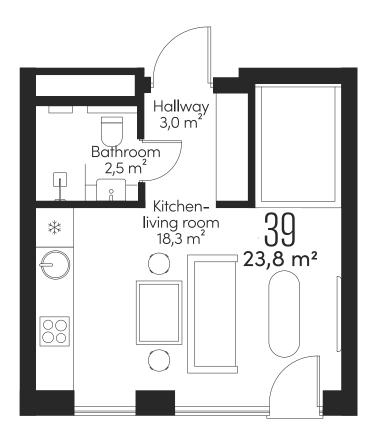

39

-L001

4

ROOM 1

23,8 m<sup>2</sup>

# A HOME IN THE HEART OF THE CITY

Apartment 39, with a smart layout and efficient use of space, offers peaceful tranquility on Tatari Street, right in the heart of the capital.

TATARI STREET

This is a guest apartment.