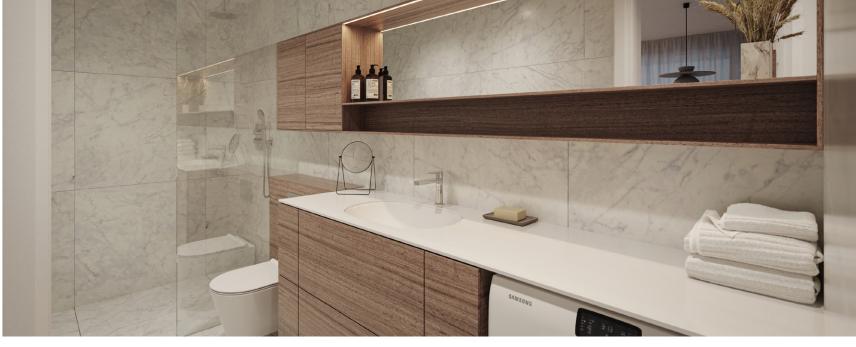

# STANDARD INTERIOR | MATERIALS & DETAILS

Oak parquet, Boen Oak White Andante, floating installation, white oil wax finish, 14x138x2200 mm

**Door handles**Fiskostar Stockholm

# Hallway & bathroom floors

Florim Stone\_01, Textured matte finish, tone Stone 01, 800x800 mm

#### Bathroom walls

Florim Stone\_01, glossy finish, tone Stone 01, 800x800 mm

Interior pictures are illustrative

39

ELOOF

ROOM: 1

23,8 m<sup>2</sup>

The picture is illustrative