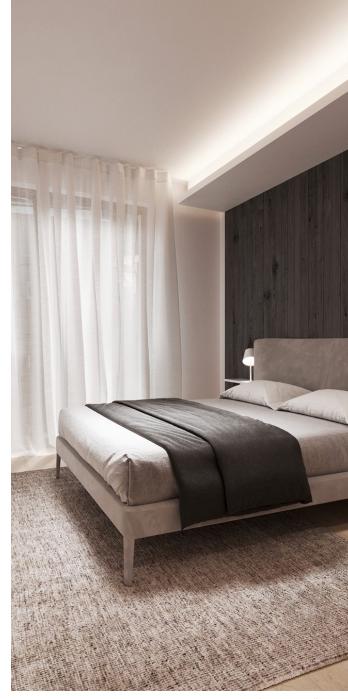

#### Bathroom walls

Florim Stone\_01, glossy finish, tone Stone 01, 800x800 mm

Interior pictures are illustrative

40

ELOOF 5

00MS 2

 $44,5 \,\mathrm{m}^2$ 

The picture is illustrative