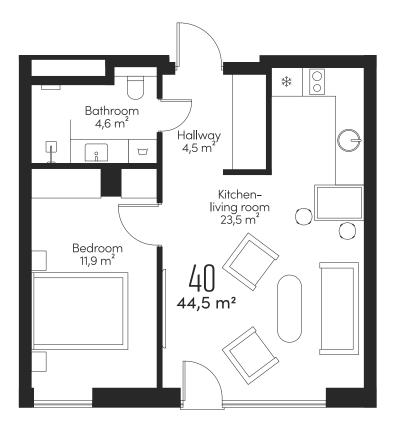

# ₩ VIA TATARI

APARTMENT

40

FL001 5

MOON

44,5 m²

 $44,5 \,\mathrm{m}^2$ 

TAILOR-MADE INTERIOR