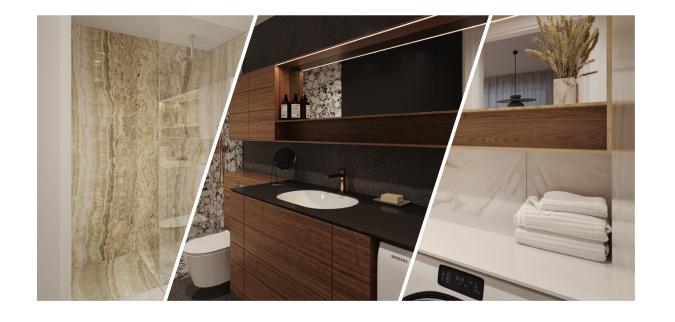

# Hallway & bathroom floors

Florim Stone\_01, Textured matte finish, tone Stone 01, 800x800 mm

#### Bathroom walls

Florim Stone\_01, glossy finish, tone Stone 01, 800x800 mm

Interior pictures are illustrative

40

ELOOF 5

00MS 2

 $44,5 \,\mathrm{m}^2$ 

The picture is illustrative

# STANDARD INTERIOR | BATHROOM APPLIANCES

Bathroom sink Catalano Sfera 55

Bathroom faucet Gessi Emporio Via Manzoni, chrome

#### Shower faucet Gessi Emporio Via Manzoni, thermostatic built-in shower system with overhead shower,

chrome

#### **Towel drying rack** Margaroli, Sole

**Shower trap**ACO ShoverDrain C,
stainless steel, tileable cover

Toilet

Catalano Zero

**Toilet flushing panel** Grohe Skate Cosmopolitan, stainless steel

5

The picture is illustrative