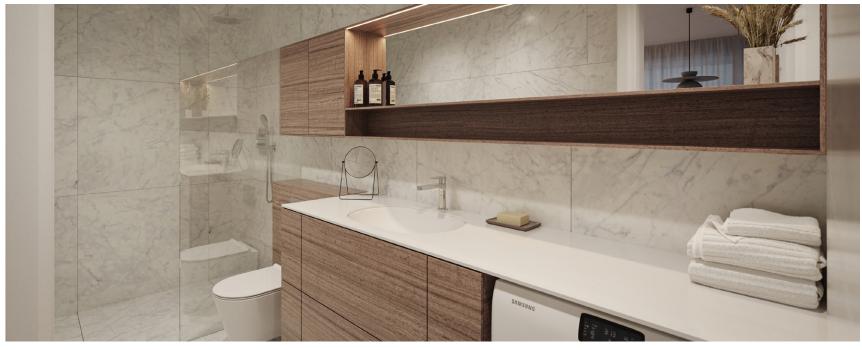

# STANDARD INTERIOR | MATERIALS & DETAILS

# Hallway & bathroom floors

Florim Stone\_01, Textured matte finish, tone Stone 01, 800x800 mm

#### Bathroom walls

Florim Stone\_01, glossy finish, tone Stone 01, 800x800 mm

Interior pictures are illustrative

40

ELOOF 5

00MS 2

 $44,5 \,\mathrm{m}^2$ 

The picture is illustrative