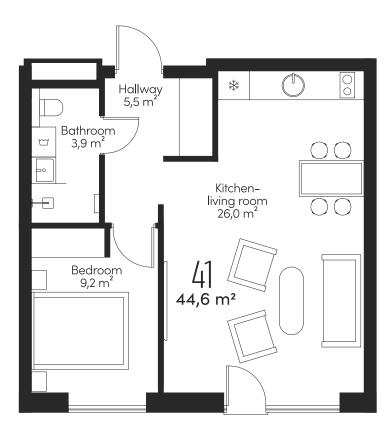

# ₩ Via tatari

APARTMENT

41

1001 5

MOON

44,6 m<sup>2</sup>

# A HOME IN THE HEART OF THE CITY

Large living room and separate bedroom in Apartment 41 create a cozy and comfortable living space in Tallinn city center.

TATARI STREET

41

5 5

00M3 7

44,6 m<sup>2</sup>

VIATATARI.EE