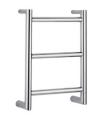

# **Towel drying rack** Margaroli, Sole

**Shower trap**ACO ShoverDrain C,
stainless steel, tileable cover

**Toilet** Catalano Zero

**Toilet flushing panel** Grohe Skate Cosmopolitan, stainless steel

5

44,6 m<sup>2</sup>