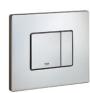

# **Towel drying rack** Margaroli, Sole

**Shower trap**ACO ShoverDrain C,
stainless steel, tileable cover

**Toilet** Catalano Zero

**Toilet flushing panel** Grohe Skate Cosmopolitan, stainless steel

5

44,6 m<sup>2</sup>