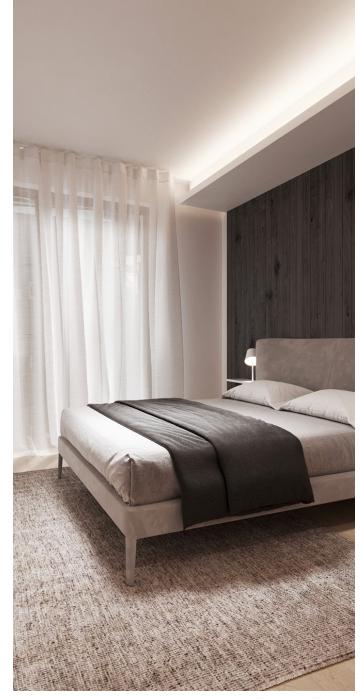

### Bathroom walls

Florim Stone\_01, glossy finish, tone Stone 01, 800x800 mm

Interior pictures are illustrative

41

100F

room: 2

44,6 m<sup>2</sup>

The picture is illustrative

The picture is illustrative