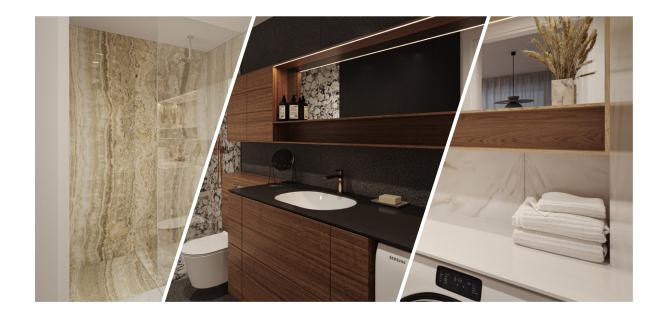

# STANDARD INTERIOR | BATHROOM APPLIANCES

Bathroom sink Catalano Sfera 55

Bathroom faucet Gessi Emporio Via Manzoni, chrome

# Gessi Emporio Via Manzoni, thermostatic built-in shower system with overhead

shower,

chrome

Shower faucet

# **Towel drying rack** Margaroli, Sole

**Shower trap**ACO ShoverDrain C,
stainless steel, tileable cover

**Toilet** Catalano Zero

**Toilet flushing panel** Grohe Skate Cosmopolitan, stainless steel

5

44,6 m<sup>2</sup>