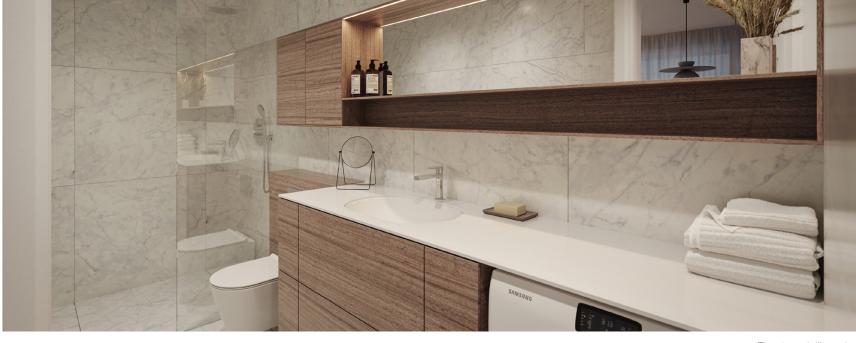

# Hallway & bathroom floors

Florim Stone\_01, Textured matte finish, tone Stone 01, 800x800 mm

### Bathroom walls

Florim Stone\_01, glossy finish, tone Stone 01, 800x800 mm

Interior pictures are illustrative

41

100F

room: 2

44,6 m<sup>2</sup>

The picture is illustrative

# STANDARD INTERIOR | BATHROOM APPLIANCES

Bathroom sink Catalano Sfera 55

Bathroom faucet Gessi Emporio Via Manzoni, chrome

# Gessi Emporio Via Manzoni, thermostatic built-in shower system with overhead

shower,

chrome

Shower faucet

# **Towel drying rack** Margaroli, Sole

**Shower trap**ACO ShoverDrain C,
stainless steel, tileable cover

**Toilet** Catalano Zero

**Toilet flushing panel** Grohe Skate Cosmopolitan, stainless steel

5

44,6 m<sup>2</sup>

The picture is illustrative