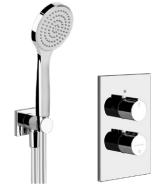

# Gessi Emporio Via Manzoni, thermostatic built-in shower system with overhead

shower,

chrome

Shower faucet