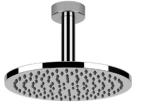

#### Bathroom faucet

Gessi Emporio Via Manzoni, chrome Shower faucet Gessi Emporio Via Manzoni, thermostatic built-in shower system with overhead shower, chrome

**Towel drying rack** Margaroli, Sole

**Shower trap** ACO ShoverDrain C, stainless steel, tileable cover