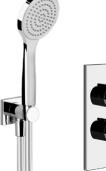

#### Bathroom faucet

Gessi Emporio Via Manzoni, chrome Shower faucet Gessi Emporio Via Manzoni, thermostatic built-in shower system with overhead shower, chrome

**Towel drying rack** Margaroli, Sole

**Shower trap** ACO ShoverDrain C, stainless steel, tileable cover