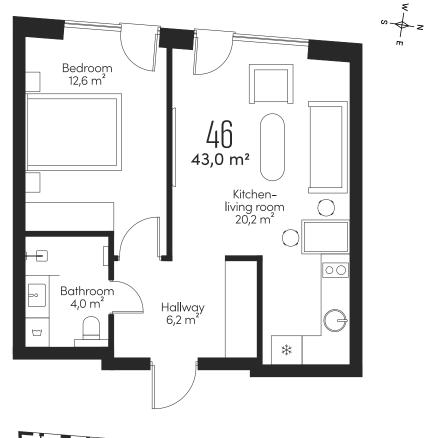

#### APARTMENT OVERVIEW · 1/5

APARTMENT

46

Thoughtful design, a separate kitchen nook, and large courtyardfacing windows make Apartment 46 a cozy home in a peaceful section of Tatari Street.

# 

43,0 m<sup>2</sup>