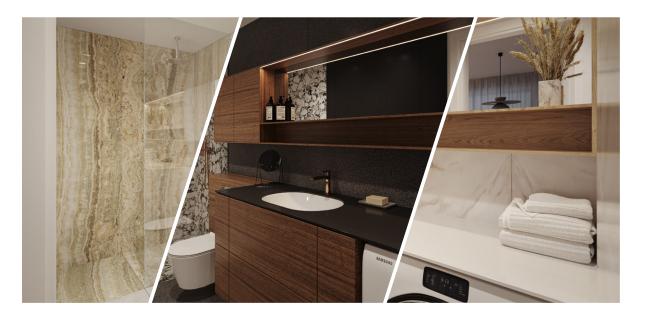

# STANDARD INTERIOR | MATERIALS & DETAILS

#### Hallway & bathroom floors

Florim Stone\_01, Textured matte finish, tone Stone 01, 800x800 mm

Bathroom walls

Florim Stone\_01, glossy finish, tone Stone 01, 800x800 mm

## **STANDARD INTERIOR** | BATHROOM APPLIANCES

**Bathroom sink** Catalano Sfera 55

#### Bathroom faucet

Gessi Emporio Via Manzoni, chrome Shower faucet Gessi Emporio Via Manzoni, thermostatic built-in shower system with overhead shower, chrome

**Towel drying rack** Margaroli, Sole

**Shower trap** ACO ShoverDrain C, stainless steel, tileable cover

The picture is illustrative

**Toilet** Catalano Zero

**Toilet flushing panel** Grohe Skate Cosmopolitan, stainless steel

VIATATARI.EE

The picture is illustrative