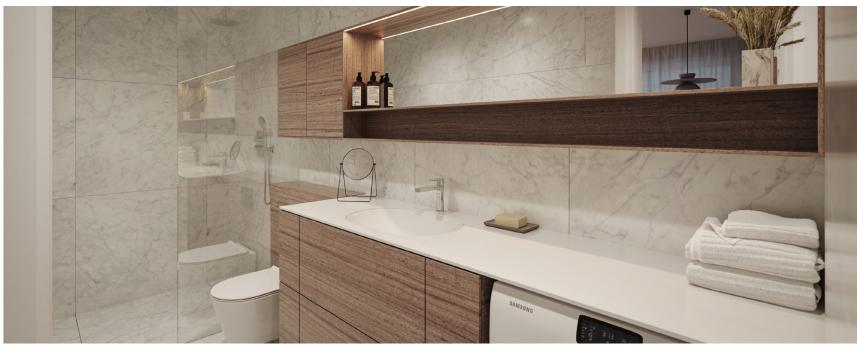

#### VIATATARI.EE

Interior pictures are illustrative

#### Hallway & bathroom floors

Florim Stone\_01, Textured matte finish, tone Stone 01, 800x800 mm

Bathroom walls

Florim Stone\_01, glossy finish, tone Stone 01, 800x800 mm

#### Bathroom faucet

Gessi Emporio Via Manzoni, chrome Shower faucet Gessi Emporio Via Manzoni, thermostatic built-in shower system with overhead shower, chrome

**Towel drying rack** Margaroli, Sole

**Shower trap** ACO ShoverDrain C, stainless steel, tileable cover

The picture is illustrative

**Toilet** Catalano Zero

**Toilet flushing panel** Grohe Skate Cosmopolitan, stainless steel

VIATATARI.EE

The picture is illustrative