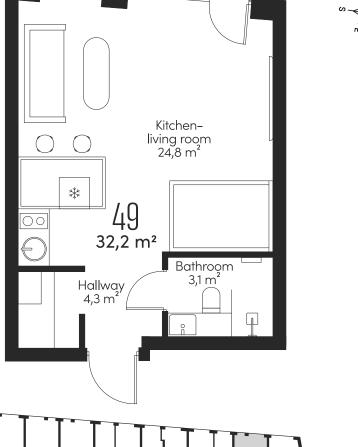

49

1001 5

ROOM 1

 $32,2 \, \mathrm{m}^2$ 

# A HOME IN THE HEART OF THE CITY

Apartment 49 is optimally designed and compact, offering comfortable living in a quiet part of Tatari Street in the very heart of Tallinn.

VIATATARIFF

TATARI STREET

This is a guest apartment.

The picture is illustrative

49

5 5

00MS 1

 $32,2 \,\mathrm{m}^2$ 

TAILOR-MADE INTERIOR