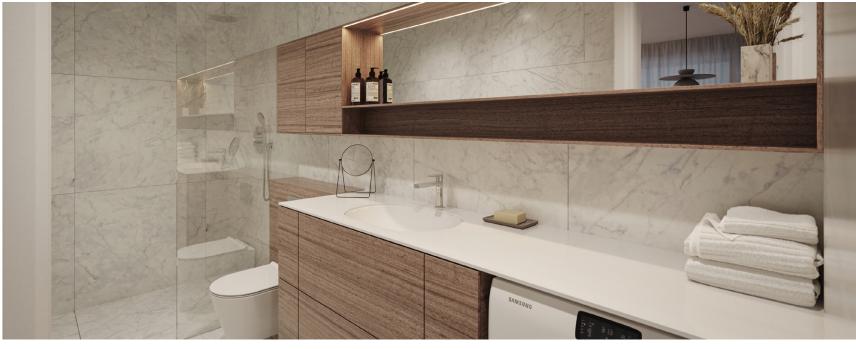

# Hallway & bathroom floors

Florim Stone\_01, Textured matte finish, tone Stone 01, 800x800 mm

### Bathroom walls

Florim Stone\_01, glossy finish, tone Stone 01, 800x800 mm

Interior pictures are illustrative

49

5 5

room: 1

 $32,2 \,\mathrm{m}^2$ 

The picture is illustrative

# STANDARD INTERIOR | BATHROOM APPLIANCES

**Bathroom sink** Catalano Sfera 55

Bathroom faucet Gessi Emporio Via Manzoni, chrome

Shower faucet Gessi Emporio Via Manzoni, thermostatic built-in shower system with overhead shower,

chrome

**Towel drying rack** Margaroli, Sole

**Shower trap**ACO ShoverDrain C,
stainless steel, tileable cover

**Toilet** Catalano Zero

**Toilet flushing panel** Grohe Skate Cosmopolitan, stainless steel

5