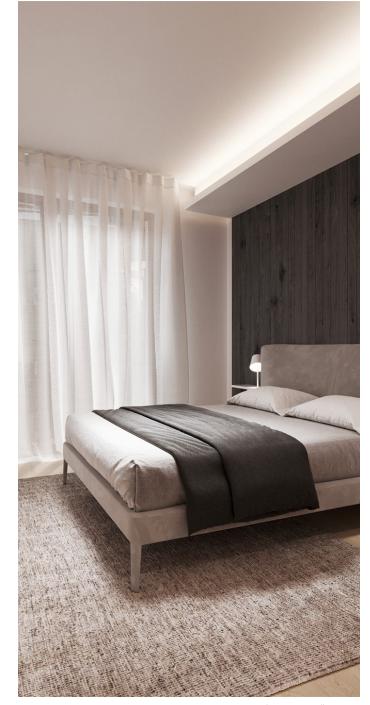

# STANDARD INTERIOR | MATERIALS & DETAILS

# Living space floors

Oak parquet, Boen Oak White Andante, floating installation, white oil wax finish, 14x138x2200 mm

**Door handles**Fiskostar Stockholm

# Wall colour

Tikkurila F486

## **Plugs, switches** Jung LS 990

# Door coloring

Tikkurila light gray V487 Cloister Valamo

# Hallway & bathroom floors

Florim Stone\_01, Textured matte finish, tone Stone 01, 800x800 mm

### Bathroom walls

Florim Stone\_01, glossy finish, tone Stone 01, 800x800 mm

Interior pictures are illustrative

49

5 5

room: 1

 $32,2 \,\mathrm{m}^2$ 

The picture is illustrative