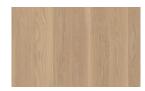

# Living space floors

Oak parquet, Boen Oak White Andante, floating installation, white oil wax finish, 14x138x2200 mm

**Door handles**Fiskostar Stockholm