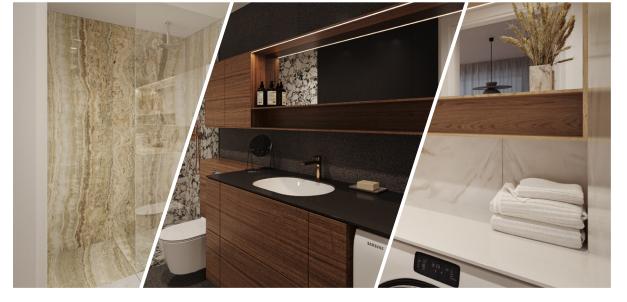

# STANDARD INTERIOR | MATERIALS & DETAILS

# Hallway & bathroom floors

Florim Stone\_01, Textured matte finish, tone Stone 01, 800x800 mm

### Bathroom walls

Florim Stone\_01, glossy finish, tone Stone 01, 800x800 mm

Interior pictures are illustrative

49

5 5

room: 1

 $32,2 \,\mathrm{m}^2$ 

The picture is illustrative

# STANDARD INTERIOR | BATHROOM APPLIANCES

**Bathroom sink** Catalano Sfera 55

Bathroom faucet Gessi Emporio Via Manzoni, chrome

Shower faucet Gessi Emporio Via Manzoni, thermostatic built-in shower system with overhead shower,

chrome

**Towel drying rack** Margaroli, Sole

**Shower trap**ACO ShoverDrain C,
stainless steel, tileable cover

**Toilet** Catalano Zero

**Toilet flushing panel** Grohe Skate Cosmopolitan, stainless steel

5