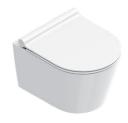

Toilet

Catalano Zero

Toilet flushing panel Grohe Skate Cosmopolitan, stainless steel

5

23,8 m<sup>2</sup>

The picture is illustrative