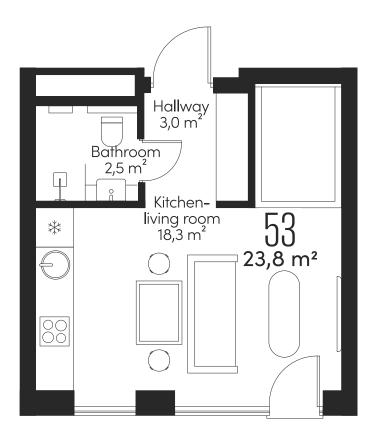

## ₩ Via tatari

APARTMENT

53

1001 5

ROOM: **1** 

23,8 m<sup>2</sup>

## A HOME IN THE HEART OF THE CITY

With a thoughtful layout and efficient use of space, Apartment 53 offers privacy and tranquility in the quiet part of Tatari Street, right in the heart of Tallinn.

TATARI STREET

This is a guest apartment.

23,8 m²

TAILOR-MADE INTERIOR