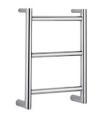

### Gessi Emporio Via Manzoni, thermostatic built-in shower system with

Shower faucet

overhead shower, chrome

**Towel drying rack** Margaroli, Sole

**Shower trap**ACO ShoverDrain C,
stainless steel, tileable cover