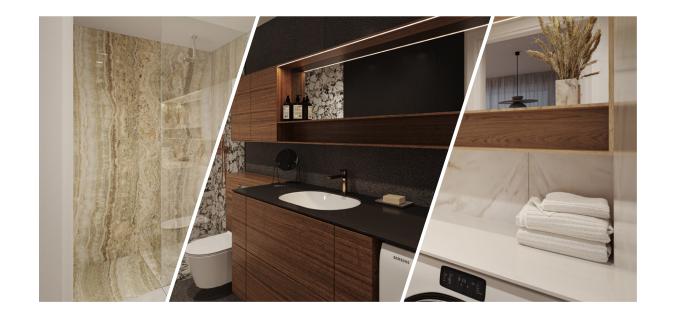

## Hallway & bathroom floors

Florim Stone\_01, Textured matte finish, tone Stone 01, 800x800 mm

#### Bathroom walls

Florim Stone\_01, glossy finish, tone Stone 01, 800x800 mm

Interior pictures are illustrative

53

5 5

ROOM: 1

23,8 m<sup>2</sup>

The picture is illustrative

## STANDARD INTERIOR | BATHROOM APPLIANCES

Bathroom sink Catalano Sfera 55

Bathroom faucet Gessi Emporio Via Manzoni, chrome

### Gessi Emporio Via Manzoni, thermostatic built-in shower system with

Shower faucet

overhead shower, chrome

**Towel drying rack** Margaroli, Sole

**Shower trap**ACO ShoverDrain C,
stainless steel, tileable cover

Toilet

Catalano Zero

Toilet flushing panel Grohe Skate Cosmopolitan, stainless steel

5

23,8 m<sup>2</sup>

The picture is illustrative