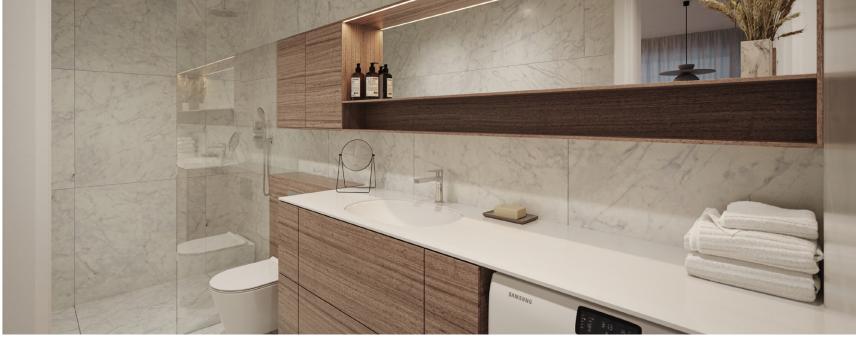

#### Bathroom walls

Florim Stone\_01, glossy finish, tone Stone 01, 800x800 mm

Interior pictures are illustrative

53

5 5

ROOM: 1

23,8 m<sup>2</sup>

The picture is illustrative

## STANDARD INTERIOR | BATHROOM APPLIANCES

Bathroom sink Catalano Sfera 55

Bathroom faucet Gessi Emporio Via Manzoni, chrome

Toilet

Catalano Zero

Toilet flushing panel Grohe Skate Cosmopolitan, stainless steel

5

23,8 m<sup>2</sup>

The picture is illustrative