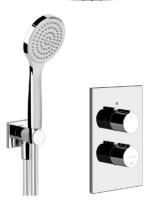

### Gessi Emporio Via Manzoni, thermostatic built-in shower system with

Shower faucet

overhead shower, chrome

**Towel drying rack** Margaroli, Sole

**Shower trap**ACO ShoverDrain C,
stainless steel, tileable cover