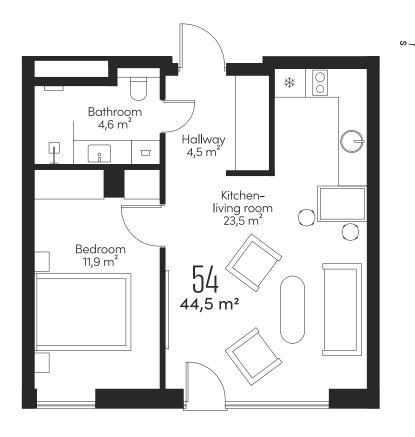

54

1001 6

ROOM

44,5 m²

# A HOME IN THE HEART OF THE CITY

Apartment 54, with a spacious living room and separate bedroom, offers peace and tranquility due to its unique location in the heart of Tallinn.

54

100F 6

00M3 7

 $44,5 \,\mathrm{m}^2$ 