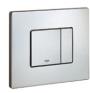

**Toilet** Catalano Zero

**Toilet flushing panel** Grohe Skate Cosmopolitan, stainless steel

54

FL00 6

ROOM:

44,5 m²

VIATATARI.EE

The picture is illustrative