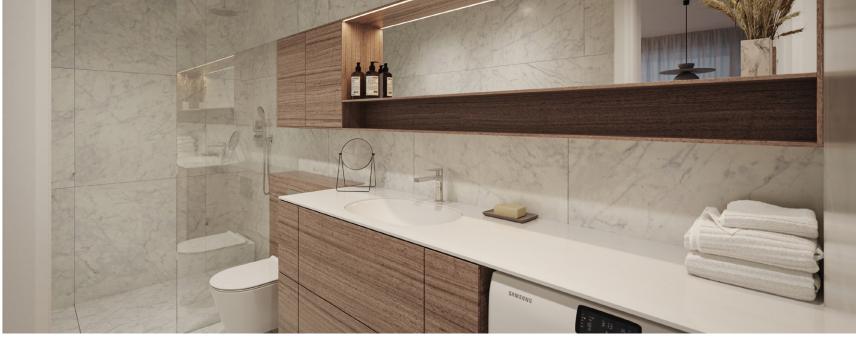

Alternatively, you can opt for a highquality standard interior solution, showcased on the following pages.

54

6

ROOM: 2

 $44,5 \,\mathrm{m}^2$ 

# STANDARD INTERIOR | BATHROOM APPLIANCES

**Bathroom sink** Catalano Sfera 55

Bathroom faucet Gessi Emporio Via Manzoni, chrome

## Shower faucet Gessi Emporio Via Manzoni, thermostatic built-in shower system with overhead shower, chrome

**Towel drying rack** Margaroli, Sole

**Shower trap**ACO ShoverDrain C,
stainless steel, tileable cover

**Toilet** Catalano Zero

**Toilet flushing panel** Grohe Skate Cosmopolitan, stainless steel

54

FL00 6

ROOM:

44,5 m²

VIATATARI.EE

The picture is illustrative