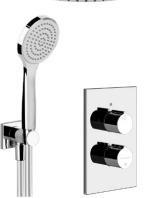

## Shower faucet Gessi Emporio Via Manzoni, thermostatic built-in shower system with overhead shower, chrome

**Towel drying rack** Margaroli, Sole

**Shower trap**ACO ShoverDrain C,
stainless steel, tileable cover