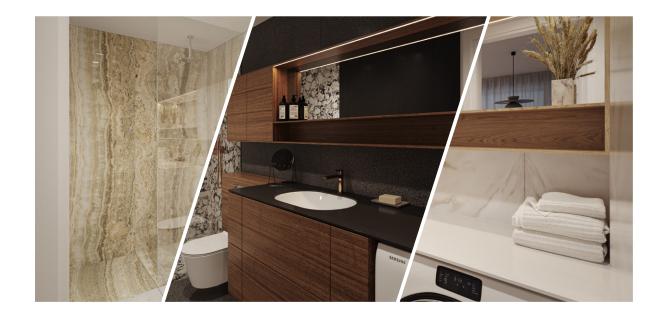

# STANDARD INTERIOR | BATHROOM APPLIANCES

**Bathroom sink** Catalano Sfera 55

Bathroom faucet Gessi Emporio Via Manzoni, chrome

## Shower faucet Gessi Emporio Via Manzoni, thermostatic built-in shower system with overhead shower, chrome

**Towel drying rack** Margaroli, Sole

**Shower trap**ACO ShoverDrain C,
stainless steel, tileable cover

**Toilet** Catalano Zero

**Toilet flushing panel** Grohe Skate Cosmopolitan, stainless steel

54

FL00 6

ROOM:

44,5 m²

VIATATARI.EE

The picture is illustrative