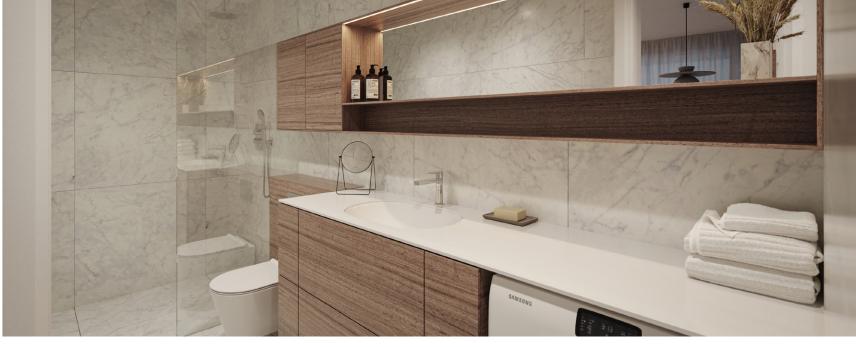

# Hallway & bathroom floors

Florim Stone\_01, Textured matte finish, tone Stone 01, 800x800 mm

### Bathroom walls

Florim Stone\_01, glossy finish, tone Stone 01, 800x800 mm

Interior pictures are illustrative

55

100F

room: 2

44,6 m<sup>2</sup>

The picture is illustrative

# STANDARD INTERIOR | BATHROOM APPLIANCES

### **Bathroom sink** Catalano Sfera 55

Bathroom faucet Gessi Emporio Via Manzoni, chrome

# Shower faucet

Gessi Emporio Via Manzoni, thermostatic built-in shower system with overhead shower, chrome

## **Towel drying rack** Margaroli, Sole

**Shower trap**ACO ShoverDrain C,
stainless steel, tileable cover

# Toilet

Catalano Zero

**Toilet flushing panel** Grohe Skate Cosmopolitan, stainless steel

6

44,6 m<sup>2</sup>

The picture is illustrative