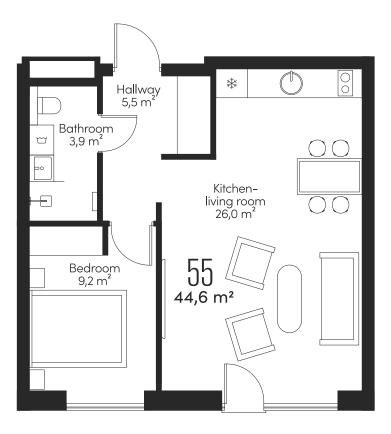

55

1001 6

ROOM

44,6 m<sup>2</sup>

# A HOME IN THE HEART OF THE CITY

Large living room and separate bedroom in Apartment 55 create a cozy and comfortable living space in Tallinn city center.

TATARI STREET

55

100F

00M3 7

44,6 m<sup>2</sup>

VIATATARI.EE