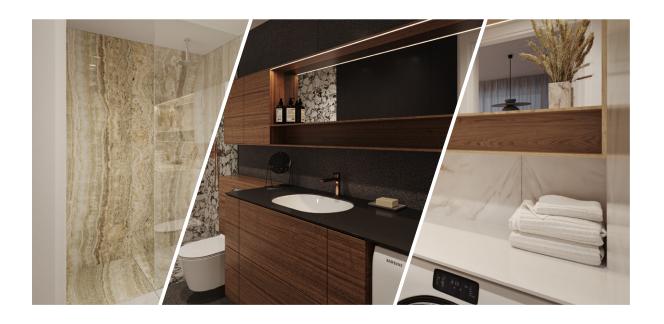

# Hallway & bathroom floors

Florim Stone\_01, Textured matte finish, tone Stone 01, 800x800 mm

### Bathroom walls

Florim Stone\_01, glossy finish, tone Stone 01, 800x800 mm

Interior pictures are illustrative

55

100F

room: 2

44,6 m<sup>2</sup>

The picture is illustrative

# STANDARD INTERIOR | BATHROOM APPLIANCES

### **Bathroom sink** Catalano Sfera 55

Bathroom faucet Gessi Emporio Via Manzoni, chrome

# Shower faucet

Gessi Emporio Via Manzoni, thermostatic built-in shower system with overhead shower, chrome

## **Towel drying rack** Margaroli, Sole

**Shower trap**ACO ShoverDrain C,
stainless steel, tileable cover

# Toilet

Catalano Zero

**Toilet flushing panel** Grohe Skate Cosmopolitan, stainless steel

6

44,6 m<sup>2</sup>

The picture is illustrative