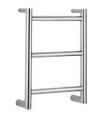

## **Towel drying rack** Margaroli, Sole

**Shower trap**ACO ShoverDrain C,
stainless steel, tileable cover