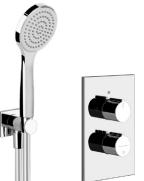

# Shower faucet

Gessi Emporio Via Manzoni, thermostatic built-in shower system with overhead shower, chrome