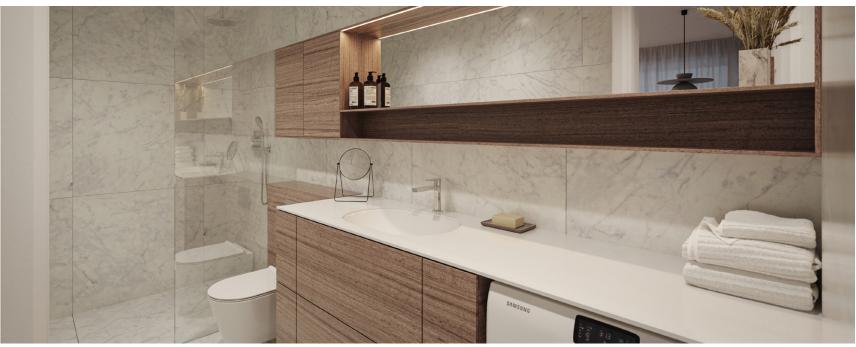

# STANDARD INTERIOR BATHROOM APPLIANCES $\cdot$ 4/5

APARTMENT

# **STANDARD INTERIOR** | BATHROOM APPLIANCES

**Bathroom sink** Catalano Sfera 55

# Bathroom faucet

Gessi Emporio Via Manzoni, chrome Shower faucet Gessi Emporio Via Manzoni, thermostatic built-in shower system with overhead shower, chrome

**Towel drying rack** Margaroli, Sole

**Shower trap** ACO ShoverDrain C, stainless steel, tileable cover

The picture is illustrative

**Toilet** Catalano Zero

**Toilet flushing panel** Grohe Skate Cosmopolitan, stainless steel

VIATATARI.EE