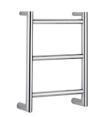

# Bathroom faucet

Gessi Emporio Via Manzoni, chrome Shower faucet Gessi Emporio Via Manzoni, thermostatic built-in shower system with overhead shower, chrome

**Towel drying rack** Margaroli, Sole

**Shower trap** ACO ShoverDrain C, stainless steel, tileable cover