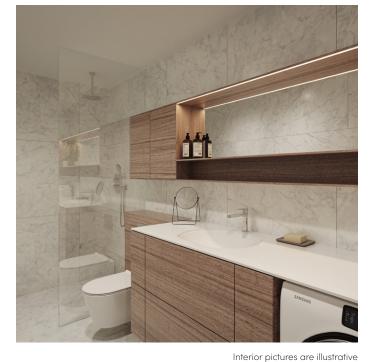

# **STANDARD INTERIOR** | BATHROOM APPLIANCES

**Bathroom sink** Catalano Sfera 55

# Bathroom faucet

Gessi Emporio Via Manzoni, chrome Shower faucet Gessi Emporio Via Manzoni, thermostatic built-in shower system with overhead shower, chrome

**Towel drying rack** Margaroli, Sole

**Shower trap** ACO ShoverDrain C, stainless steel, tileable cover

The picture is illustrative

**Toilet** Catalano Zero

**Toilet flushing panel** Grohe Skate Cosmopolitan, stainless steel

VIATATARI.EE