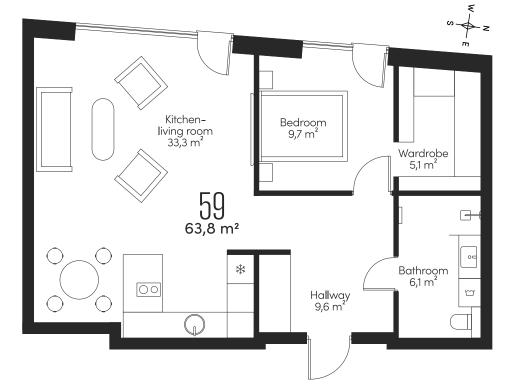

# STANDARD INTERIOR SOLUTION $\cdot$ 3/5

APARTMENT

 $63,8 \text{ m}^2$ 

VIATATARI.EE