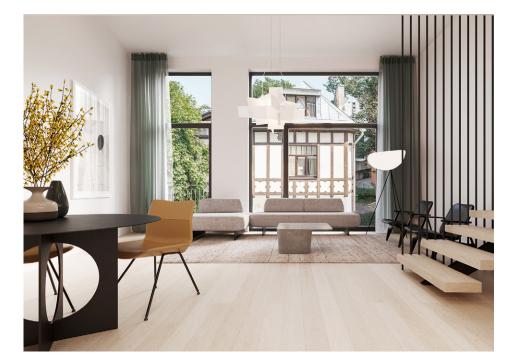

# STANDARD INTERIOR SOLUTION $\cdot$ 3/5

APARTMENT

 $63,8 \text{ m}^2$ 

VIATATARI.EE

# Living space floors

Oak parquet, Boen Oak White Andante, floating installation, white oil wax finish, 14x138x2200 mm

# **Door handles** Fiskostar Stockholm

**Wall colour** Tikkurila F486 **Door coloring** Tikkurila light gray V487 Cloister Valamo

V487 Cloister Valamo

800x800 mm

Bathroom walls Florim Stone\_01, glossy finish, tone Stone 01, 800x800 mm