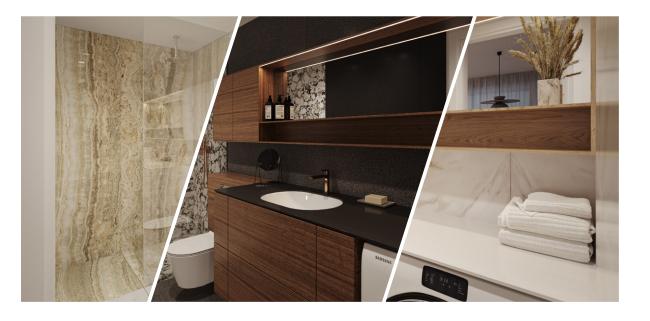

# **STANDARD INTERIOR** | BATHROOM APPLIANCES

**Bathroom sink** Catalano Sfera 55

# Bathroom faucet

Gessi Emporio Via Manzoni, chrome Shower faucet Gessi Emporio Via Manzoni, thermostatic built-in shower system with overhead shower, chrome

**Towel drying rack** Margaroli, Sole

**Shower trap** ACO ShoverDrain C, stainless steel, tileable cover

The picture is illustrative

**Toilet** Catalano Zero

**Toilet flushing panel** Grohe Skate Cosmopolitan, stainless steel

VIATATARI.EE