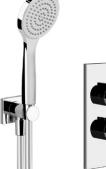

# Bathroom faucet

Gessi Emporio Via Manzoni, chrome Shower faucet Gessi Emporio Via Manzoni, thermostatic built-in shower system with overhead shower, chrome

**Towel drying rack** Margaroli, Sole

**Shower trap** ACO ShoverDrain C, stainless steel, tileable cover