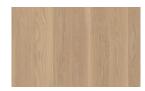

# STANDARD INTERIOR | MATERIALS & DETAILS

Oak parquet, Boen Oak White Andante, floating installation, white oil wax finish, 14x138x2200 mm

**Door handles** Fiskostar Stockholm