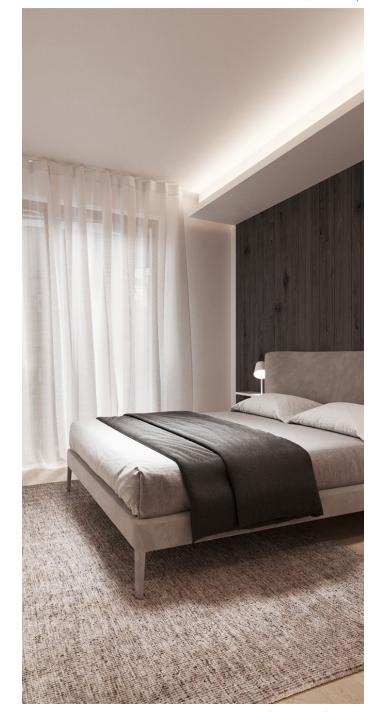

#### Bathroom walls

Florim Stone\_01, glossy finish, tone Stone 01, 800x800 mm

Interior pictures are illustrative

100F

rooms 2

45,3 m<sup>2</sup>

The picture is illustrative

45,3 m<sup>2</sup>

The picture is illustrative