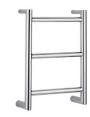

# STANDARD INTERIOR | BATHROOM APPLIANCES

**Bathroom sink** Catalano Sfera 55

Bathroom faucet Gessi Emporio Via Manzoni, chrome

Shower faucet Gessi Emporio Via Manzoni, thermostatic built-in shower system with overhead shower,

chrome

**Towel drying rack** Margaroli, Sole

**Shower trap**ACO ShoverDrain C,
stainless steel, tileable cover

**Toilet** Catalano Zero

**Toilet flushing panel** Grohe Skate Cosmopolitan, stainless steel

6