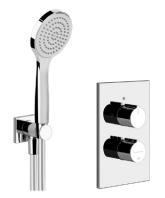

# STANDARD INTERIOR | BATHROOM APPLIANCES

**Bathroom sink** Catalano Sfera 55

Bathroom faucet Gessi Emporio Via Manzoni, chrome

Shower faucet Gessi Emporio Via Manzoni, thermostatic built-in shower system with overhead shower,

chrome

**Towel drying rack** Margaroli, Sole

**Shower trap**ACO ShoverDrain C,
stainless steel, tileable cover

**Toilet** Catalano Zero

**Toilet flushing panel** Grohe Skate Cosmopolitan, stainless steel

6