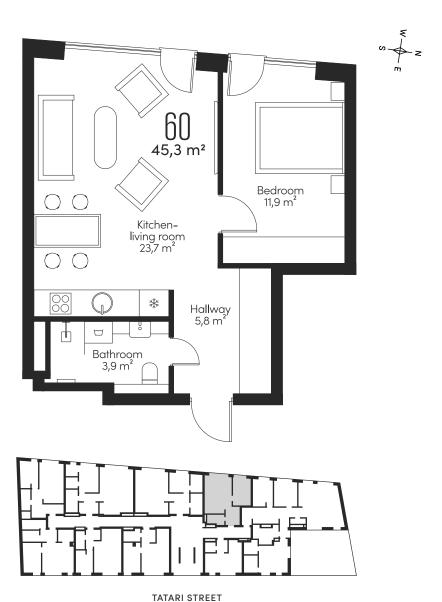

# ₩ VIA TATARI

APARTMENT

FL001 6

ROOM

45,3 m²

#### A HOME IN THE HEART OF THE CITY

The spacious living room and bedroom, along with windows facing the courtyard, make Apartment 60 a comfortable home on a quiet section of Tatari Street in the heart of Tallinn.

60

6

00M3 7

45,3 m<sup>2</sup>

VIATATARI.EE

In the unique VIA TATARI apartment building, you can also have a unique interior for your new home – created exactly according to your wishes with the help of our interior designer,

# An interior tailored to you

que sho

6

room: 2

 $45,3 \, \mathrm{m}^{2}$ 