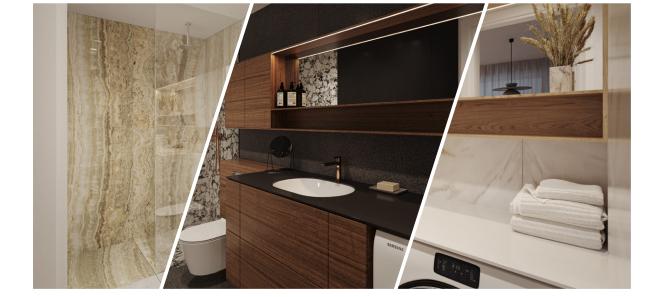

#### Bathroom walls

Florim Stone\_01, glossy finish, tone Stone 01, 800x800 mm

Interior pictures are illustrative

100F

rooms 2

45,3 m<sup>2</sup>

The picture is illustrative

# STANDARD INTERIOR | BATHROOM APPLIANCES

**Bathroom sink** Catalano Sfera 55

Bathroom faucet Gessi Emporio Via Manzoni, chrome

Shower faucet Gessi Emporio Via Manzoni, thermostatic built-in shower system with overhead shower,

chrome

**Towel drying rack** Margaroli, Sole

**Shower trap**ACO ShoverDrain C,
stainless steel, tileable cover

**Toilet** Catalano Zero

**Toilet flushing panel** Grohe Skate Cosmopolitan, stainless steel

6

45,3 m<sup>2</sup>

The picture is illustrative