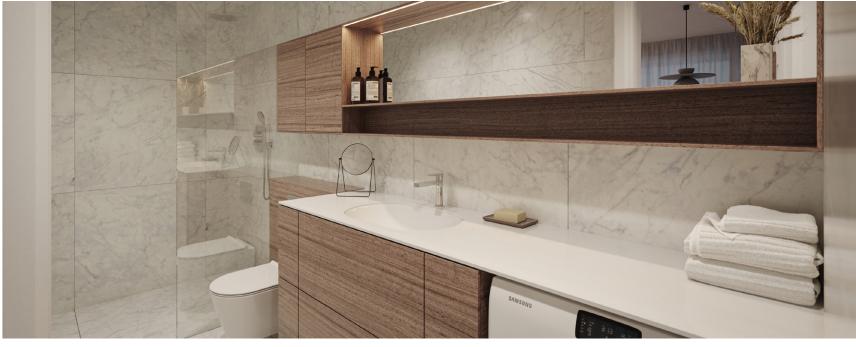

# Hallway & bathroom floors

Florim Stone\_01, Textured matte finish, tone Stone 01, 800x800 mm

#### Bathroom walls

Florim Stone\_01, glossy finish, tone Stone 01, 800x800 mm

Interior pictures are illustrative

100F

rooms 2

45,3 m<sup>2</sup>

The picture is illustrative