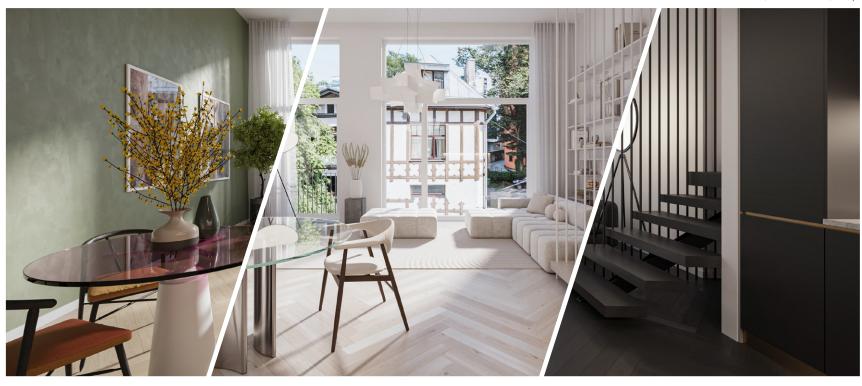

# An interior tailored to you

que sho

6

room: 2

 $45,3 \, \mathrm{m}^{2}$ 

#### Bathroom walls

Florim Stone\_01, glossy finish, tone Stone 01, 800x800 mm

Interior pictures are illustrative

100F

rooms 2

45,3 m<sup>2</sup>

The picture is illustrative

45,3 m<sup>2</sup>

The picture is illustrative