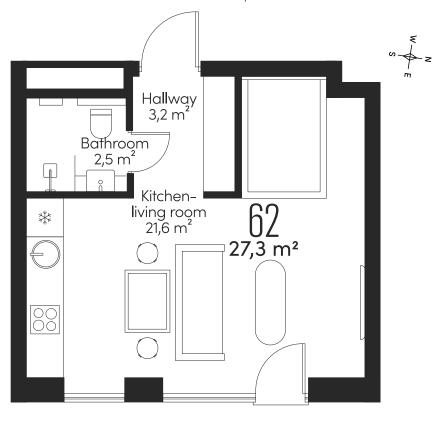

62

1001 6

00M 1

27,3 m<sup>2</sup>

#### A HOME IN THE HEART OF THE CITY

Apartment 62, with a smart layout and efficient use of space, offers peaceful tranquility on Tatari Street, right in the heart of the capital.

02

100F 6

rooms 1

 $27,3 \,\mathrm{m}^2$ 