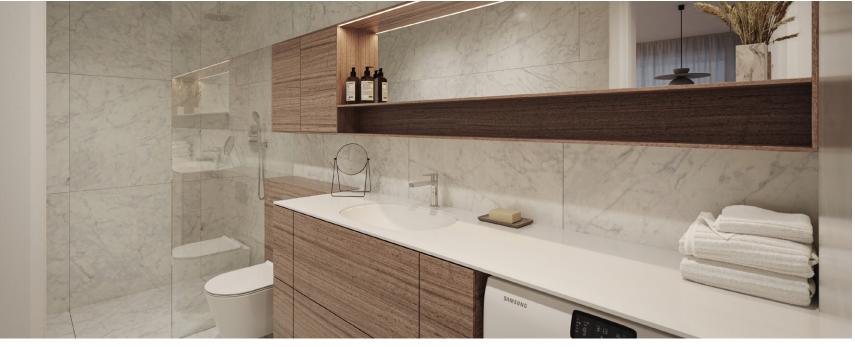

#### Hallway & bathroom floors

Florim Stone\_01, Textured matte finish, tone Stone 01, 800x800 mm

#### Bathroom walls

Florim Stone\_01, glossy finish, tone Stone 01, 800x800 mm

Interior pictures are illustrative

62

6

room 1

 $27,3 \,\mathrm{m}^2$ 

The picture is illustrative

# STANDARD INTERIOR | BATHROOM APPLIANCES

#### **Bathroom sink** Catalano Sfera 55

Bathroom faucet Gessi Emporio Via Manzoni, chrome

#### Shower faucet Gessi Emporio Via Manzoni,

thermostatic built-in shower system with overhead shower, chrome

**Towel drying rack** Margaroli, Sole

**Shower trap**ACO ShoverDrain C,
stainless steel, tileable cover

**Toilet** Catalano Zero

Toilet flushing panel Grohe Skate Cosmopolitan, stainless steel

6

27,3 m<sup>2</sup>

The picture is illustrative