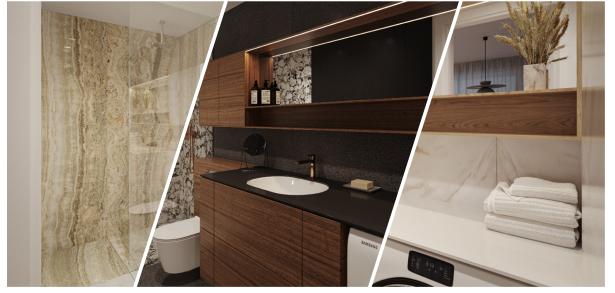

# STANDARD INTERIOR | BATHROOM APPLIANCES

#### **Bathroom sink** Catalano Sfera 55

Bathroom faucet Gessi Emporio Via Manzoni, chrome

#### Shower faucet Gessi Emporio Via Manzoni,

thermostatic built-in shower system with overhead shower, chrome

**Towel drying rack** Margaroli, Sole

**Shower trap**ACO ShoverDrain C,
stainless steel, tileable cover

**Toilet** Catalano Zero

Toilet flushing panel Grohe Skate Cosmopolitan, stainless steel

6

27,3 m<sup>2</sup>

The picture is illustrative