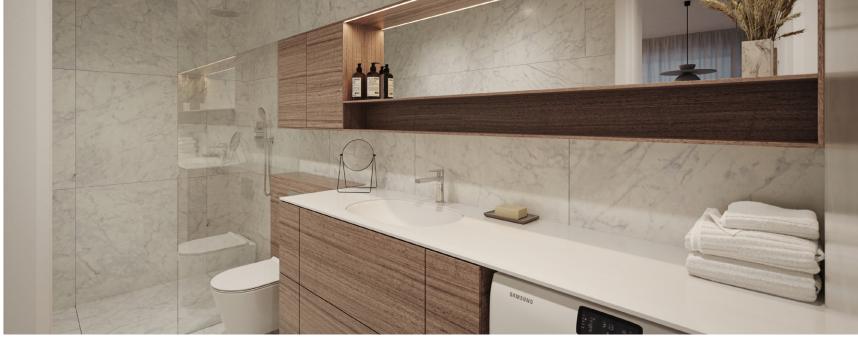

#### Bathroom walls

Florim Stone\_01, glossy finish, tone Stone 01, 800x800 mm

Interior pictures are illustrative

7

100F 2

00MS 2

43,0 m<sup>2</sup>

The picture is illustrative

## STANDARD INTERIOR | BATHROOM APPLIANCES

**Bathroom sink** Catalano Sfera 55

Bathroom faucet Gessi Emporio Via Manzoni, chrome

#### Gessi Emporio Via Manzoni, thermostatic

Shower faucet

thermostatic built-in shower system with overhead shower, chrome

**Towel drying rack** Margaroli, Sole

**Shower trap**ACO ShoverDrain C,
stainless steel, tileable cover

Toilet

Catalano Zero

**Toilet flushing panel** Grohe Skate Cosmopolitan, stainless steel

 $43,0 \text{ m}^2$ 

VIATATARI.EE

The picture is illustrative