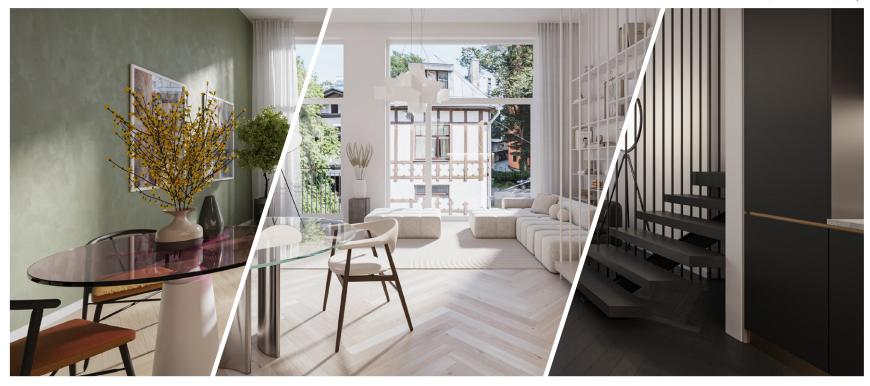

## STANDARD INTERIOR | MATERIALS & DETAILS

Oak parquet, Boen Oak White Andante, floating installation, white oil wax finish, 14x138x2200 mm

Door handles Fiskostar Stockholm

Wall colour Tikkurila F486

Plugs, switches Jung LS 990

## Door coloring

Tikkurila light gray V487 Cloister Valamo