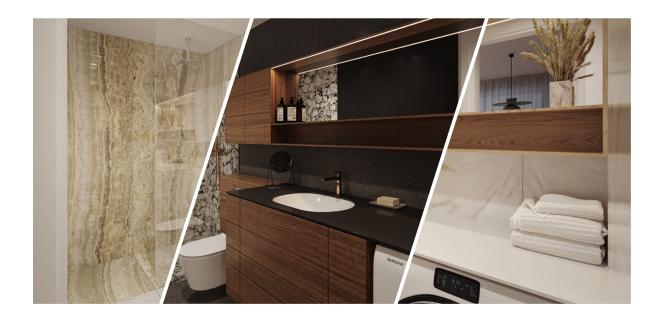

## STANDARD INTERIOR | BATHROOM APPLIANCES

**Bathroom sink** Catalano Sfera 55

Bathroom faucet Gessi Emporio Via Manzoni, chrome

#### Gessi Emporio Via Manzoni, thermostatic

Shower faucet

thermostatic built-in shower system with overhead shower, chrome

**Towel drying rack** Margaroli, Sole

**Shower trap**ACO ShoverDrain C,
stainless steel, tileable cover

Toilet

Catalano Zero

**Toilet flushing panel** Grohe Skate Cosmopolitan, stainless steel

 $43,0 \text{ m}^2$ 

VIATATARI.EE

The picture is illustrative