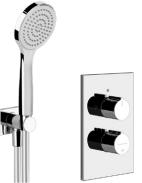

#### Gessi Emporio Via Manzoni, thermostatic

Shower faucet

thermostatic built-in shower system with overhead shower, chrome

**Towel drying rack** Margaroli, Sole

**Shower trap**ACO ShoverDrain C,
stainless steel, tileable cover