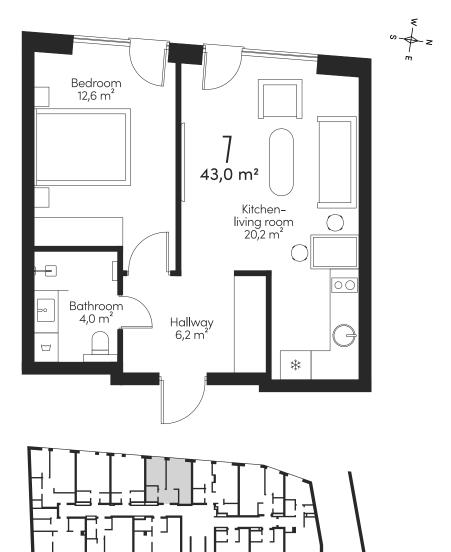

## ₩ VIA TATARI

APARTMENT

7

FLOOF 2

ROOM:

43,0 m<sup>2</sup>

#### A HOME IN THE HEART OF THE CITY

Thoughtful design, a separate kitchen nook, and large courtyardfacing windows make Apartment 7 a cozy home in a peaceful section of Tatari Street.

TATARI STREET

7

100F 2

43,0 m<sup>2</sup>

VIATATARI.EE

TAILOR-MADE INTERIOR