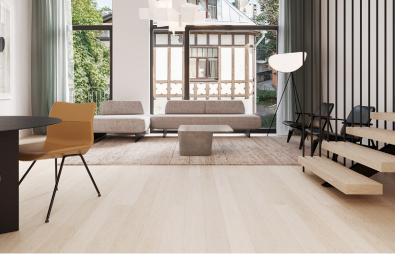

#### A HOME IN THE HEART OF THE CITY

Thoughtful design, a separate kitchen nook, and large courtyardfacing windows make Apartment 7 a cozy home in a peaceful section of Tatari Street.

TATARI STREET

7

100F 2

## STANDARD INTERIOR | MATERIALS & DETAILS

Oak parquet, Boen Oak White Andante, floating installation, white oil wax finish, 14x138x2200 mm

Door handles Fiskostar Stockholm

Wall colour Tikkurila F486

Plugs, switches Jung LS 990

## Door coloring

Tikkurila light gray V487 Cloister Valamo

## Hallway & bathroom floors

Florim Stone\_01, Textured matte finish, tone Stone 01, 800x800 mm

#### Bathroom walls

Florim Stone\_01, glossy finish, tone Stone 01, 800x800 mm

Interior pictures are illustrative

7

100F 2

00MS 2

43,0 m<sup>2</sup>

The picture is illustrative