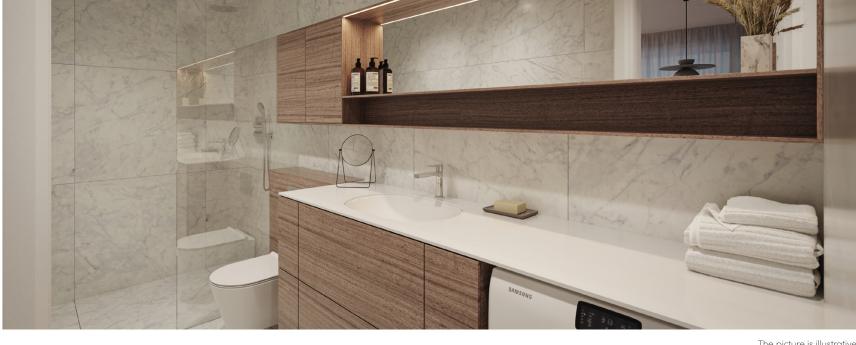

# Hallway & bathroom floors

Florim Stone\_01, Textured matte finish, tone Stone 01, 800x800 mm

# Bathroom walls

Florim Stone\_01, glossy finish, tone Stone 01, 800x800 mm

Interior pictures are illustrative

44,8 m<sup>2</sup>

The picture is illustrative

The picture is illustrative