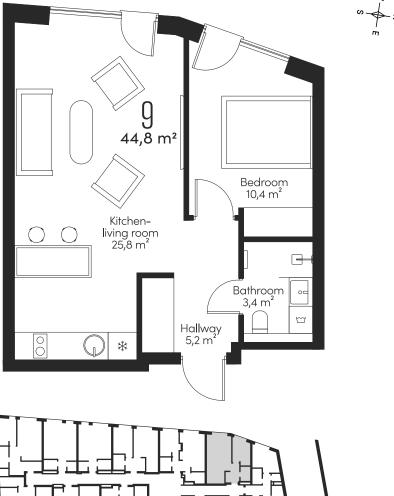

44,8 m<sup>2</sup>

# A HOME IN THE HEART OF THE CITY

With a spacious living room and courtyard-facing windows, Apartment 9 is a comfortable home on the quiet side of Tatari Street in the heart of Tallinn.

100F 2

00M3 7

44,8 m<sup>2</sup>