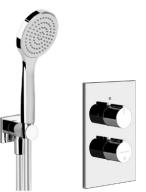

# STANDARD INTERIOR | BATHROOM APPLIANCES

Bathroom sink Catalano Sfera 55

Bathroom faucet Gessi Emporio Via Manzoni, chrome

Shower faucet Gessi Emporio Via Manzoni, thermostatic built-in shower system with overhead shower, chrome