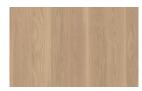

Alternatively, you can opt for a highquality standard interior solution, showcased on the following pages.

2

room: 2

 $44,8 \,\mathrm{m}^2$ 

Oak parquet, Boen Oak White Andante, floating installation, white oil wax finish, 14x138x2200 mm