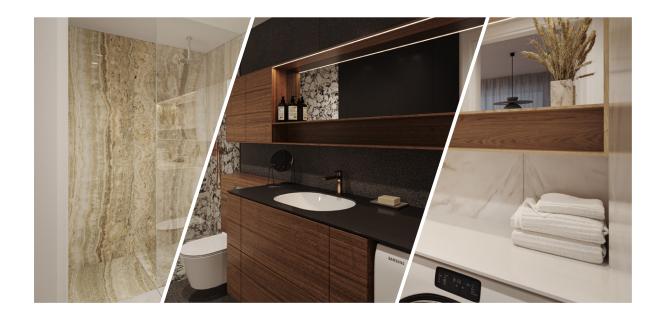

# Hallway & bathroom floors

Florim Stone\_01, Textured matte finish, tone Stone 01, 800x800 mm

# Bathroom walls

Florim Stone\_01, glossy finish, tone Stone 01, 800x800 mm

Interior pictures are illustrative

44,8 m<sup>2</sup>

The picture is illustrative

# STANDARD INTERIOR | BATHROOM APPLIANCES

Bathroom sink Catalano Sfera 55

Bathroom faucet Gessi Emporio Via Manzoni, chrome

Shower faucet Gessi Emporio Via Manzoni, thermostatic built-in shower system with overhead shower, chrome

Towel drying rack Margaroli, Sole

Shower trap ACO ShoverDrain C, stainless steel, tileable cover

Toilet Catalano Zero

Toilet flushing panel Grohe Skate Cosmopolitan, stainless steel

 $44,8 \, \mathrm{m}^2$ 

The picture is illustrative